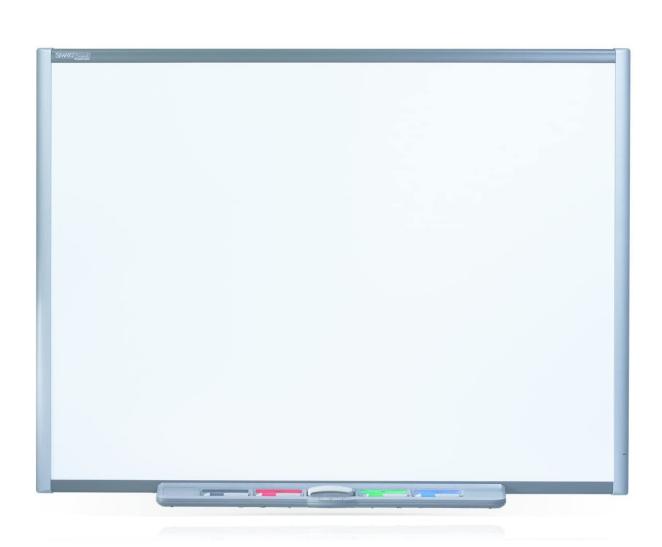

## INTERACTIVE WHITE BOARD

MODEL NO.

(ATIPL IB 82)

## Technical Specifications

- Technology Infrared
- Board Surface Ceramic Surface/Laminate Surface
- Active Area 2000mm, Aspect Ration 4:3
- Multi-Point 4 Points, Input Finger, Stylus & Pen
- Resolutions 32767X32767, Accuracy 1 mm
- Surface USB, USB Type A-B
- Driver Support (Operating System) Window XP, Vista Win 7, Win 8, Mac & Linux
- Interactive Application Capacity to connect up to 30 interactive pads without cable
- Collaboration Pads, Panel, Document Camera, Board work in a collaboration environment
- Wall Mounted standard & Floor Mounted Optional, Special features Plug & Play
- USB Powered,
- Scratch resistance surface & infrared multi-touch technology
- Optional ( **Projector** as per Requirements )