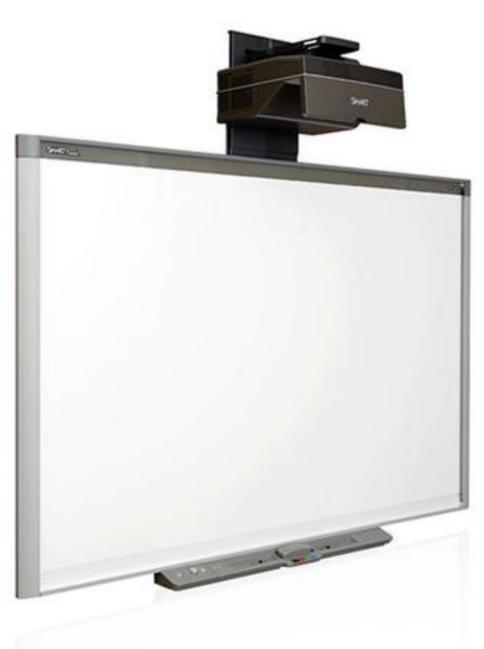

## INTERACTIVE WHITE BOARD

MODEL NO.

(ATIPL IB 82)

## Technical Specifications

- Technology Infrared
- Board Surface Ceramic Surface/Laminate Surface
- Active Area 2000mm, Aspect Ration 4:3
- Multi-Point 4 Points, Input Finger, Stylus & Pen
- Resolutions 32767X32767, Accuracy 1 mm
- Surface USB, USB Type A-B
- Driver Support (Operating System) Window XP, Vista Win 7, Win 8, Mac & Linux
- Interactive Application Capacity to connect up to 30 interactive pads without cable
- Collaboration Pads, Panel, Document Camera, Board work in a collaboration environment
- Wall Mounted standard & Floor Mounted Optional, Special features Plug & Play
- USB Powered,
- Scratch resistance surface & infrared multi-touch technology
- Optional ( **Projector** as per Requirements )