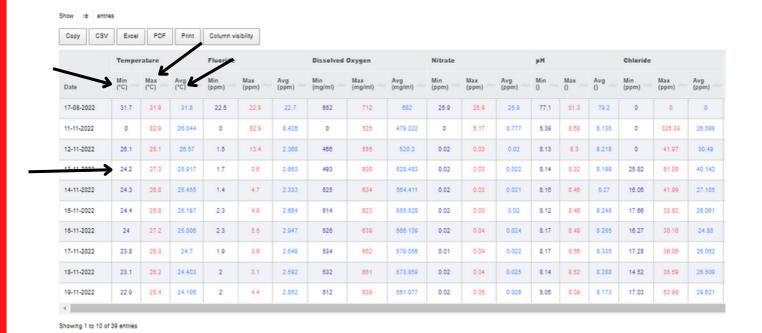

On this page, you can also download the data readings date-wise in many forms like excel, Pdf, etc.

Here you will also get an Analysis Button option where you can analyze your Readings Data.

After clicking on Analysis you will redirect to this page, here you can analysis your data date-wise and also minimum, maximum and average reading of the day.