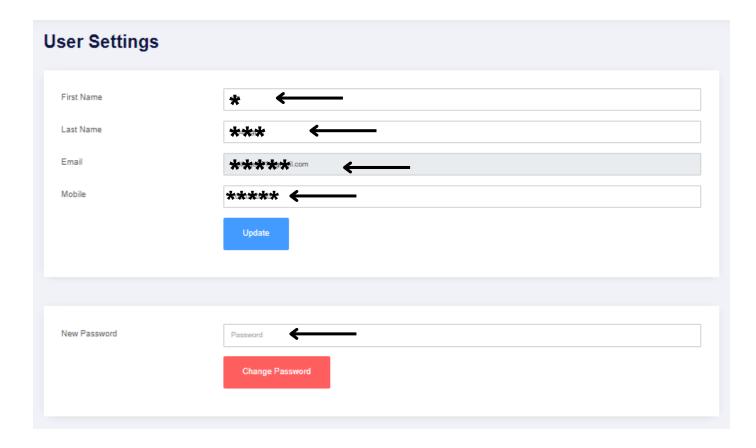

On the Right-Top of the page will get a settings button from where you can change the settings of your Cloud Dashboard.

After Clicking on the settings button you will be redirected to this settings page where you can change the Name, Email, Mobile No., and password of the cloud.