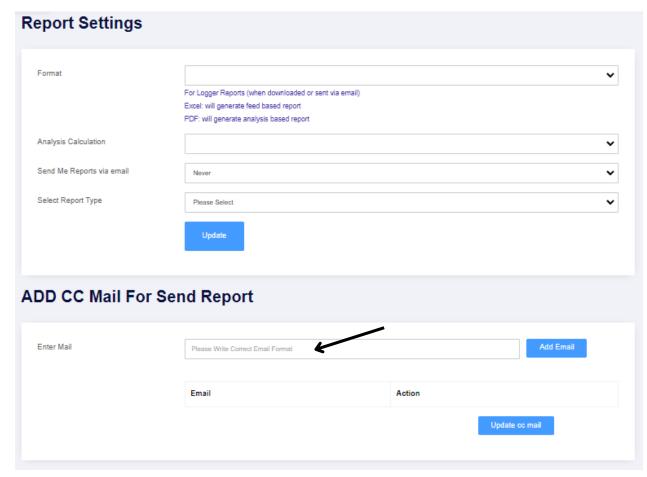

When you scroll down there you will get report settings from where you can change the report sending E-Mail. You can also add multiple emails to share reports automatically on the E-Mails.