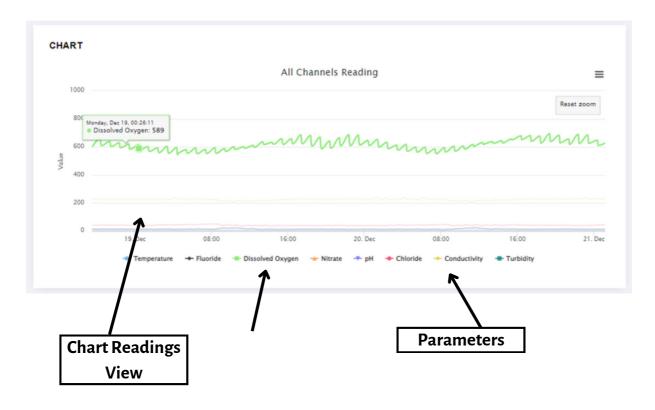

In this you can check your Data Logger's readings in many types like Chat View, Table View etc.

Here You can check your data in a chart view of all the parameters.

Here You can check all Readings in a chart view of all the parameters. You can also view older data from the down side page page buttons.