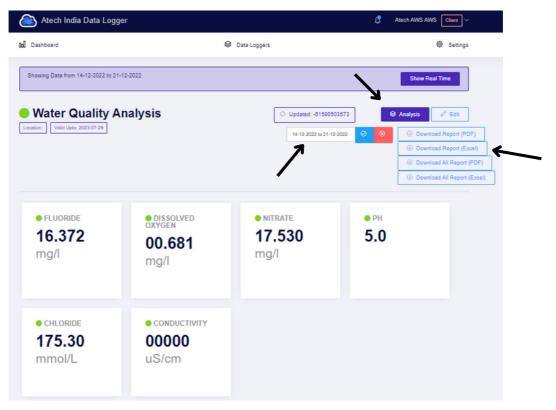

On this page, you can also download the data readings date-wise in many forms like excel, Pdf, etc.

Here you will also get an Analysis Button option where you can analyze your Readings Data.

After clicking on Analysis you will redirect to this page, here you can analysis your data date-wise and also minimum, maximum and average reading of the day.