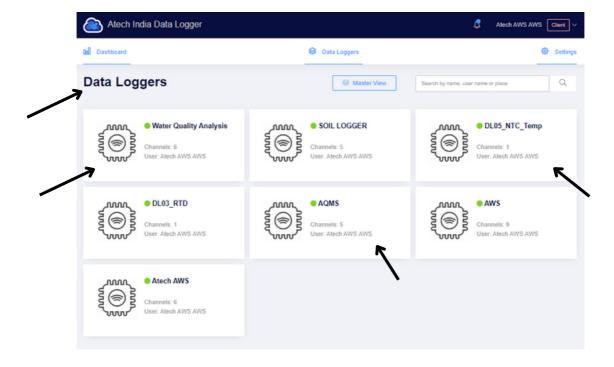

After clicking on the Data Loggers option you will redirect to this page where you can open and check any of your logger's Data particularly.

After clicking on the Data Logger's name option you will redirect to that particular logger to check and monitor their readings.