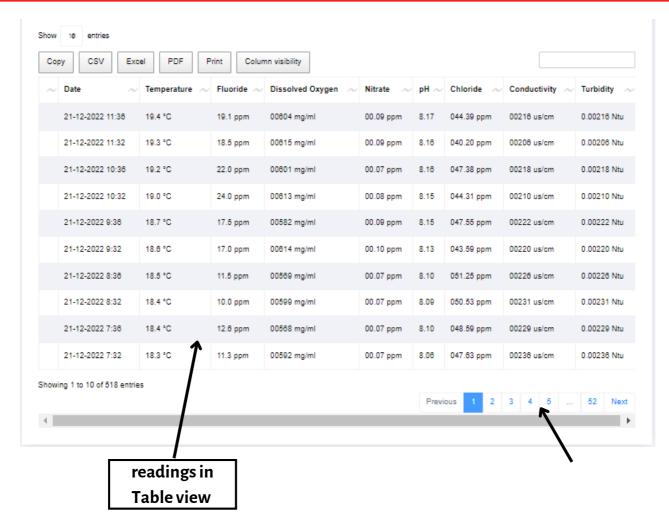

In this you can check your Data Logger's readings in many types like Chat View, Table View etc.

Here You can check your data in a chart view of all the parameters.

Here You can check all Readings in a chart view of all the parameters. You can also view older data from the down side page page buttons.

On this page, you can also download the data readings date-wise in many forms like excel, Pdf, etc.

Here you will also get an Analysis Button option where you can analyze your Readings Data.

After clicking on Analysis you will redirect to this page, here you can analysis your data date-wise and also minimum, maximum and average reading of the day.