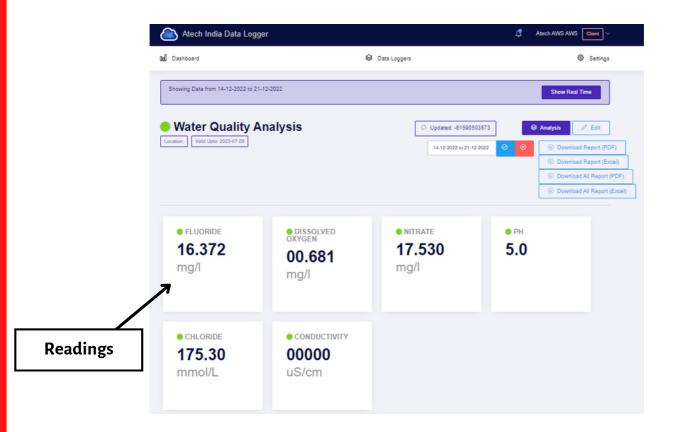

On this page, you can also download the data readings date-wise in many forms like excel, Pdf, etc.

Here you will also get an Analysis Button option where you can analyze your Readings Data.

After clicking on Analysis you will redirect to this page, here you can analysis your data date-wise and also minimum, maximum and average reading of the day.