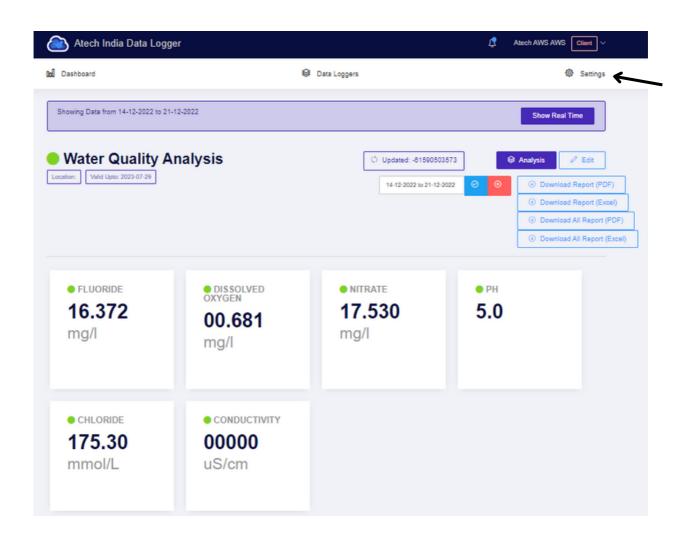

On this page, you can also download the data readings date-wise in many forms like excel, Pdf, etc.

Here you will also get an Analysis Button option where you can analyze your Readings Data.

After clicking on Analysis you will redirect to this page, here you can analysis your data date-wise and also minimum, maximum and average reading of the day.

On the Right-Top of the page will get a settings button from where you can change the settings of your Cloud Dashboard.

After Clicking on the settings button you will be redirected to this settings page where you can change the Name, Email, Mobile No., and password of the cloud.