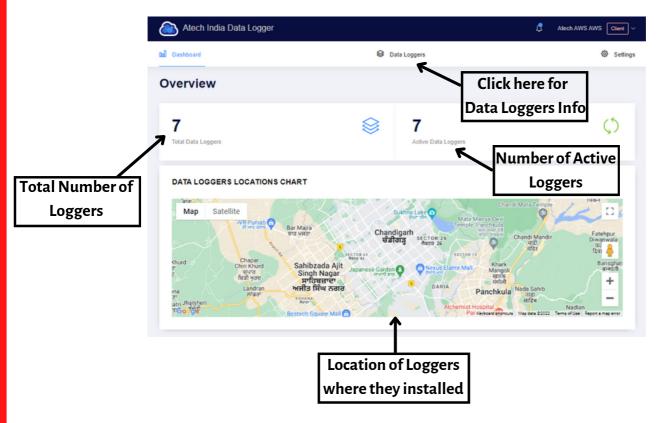

## **Cloud Dashboard**

This is a front Dashboard of our Cloud Server. On this page, you will get to know about how much total number of Data loggers are Installed and how many are active from them. Also, you can check the location of Data loggers for where they are installed on the Map.