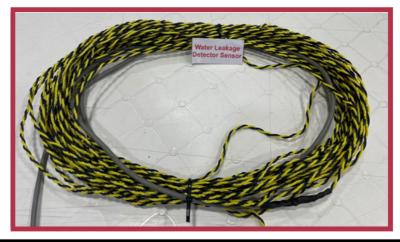

# Photos of Data Logger & Sensors

#### **DESCRIPTION**

- A Server Room/Data Storage Centre is a secure facility designed to house servers and store data.
- It employs various sensors, including Smoke Sensors, Temperature & Humidity Sensors, and Water Leakage Sensors, which are all connected to a data logger.
- The data logger collects information from these sensors and provides realtime data on a cloud dashboard.
- In addition, customers receive SMS alerts, missed call alerts, and hooter alerts at the installation site to promptly notify them of any abnormalities or critical events.