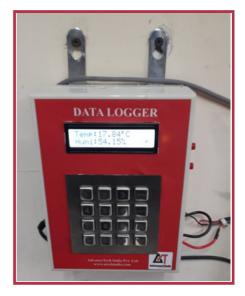

on a mobile phone.

Internal Data Storage

Direct interface to PC.

Can download data from memory card in an excel format.

Single relay for controlling the application.

Battery operated (Back up to 6-8 hours).

#### **Optional**

| Wired Interfacing Method | Wireless Interface Method |
|--------------------------|---------------------------|
| 1. Modbus                | 1. GSM/GPRS               |
| 2. Ethernet              | 2. WIFI                   |
|                          |                           |

### **Real-Time Photos**

# Photos of Data Logger & Sensors













#### **Prime Customers**



- 2. C-DAC (Noida, UP)
- 3. Aster network (Gujarat)
- 4. Pujaso Technologies (New Delhi)
- 5. ozone biotech (Faridabad, Haryana)

& Many More Application based Clients.