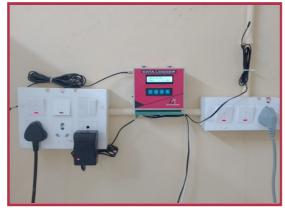

ta on a mobile phone.

Internal Data Storage

Direct interface to PC.

Can download data from memory card in an excel format.

Single relay for controlling the application.

Battery operated (Back up to 6-8 hours).

#### **Optional**

| Wired Interfacing Method | Wireless Interface Method |
|--------------------------|---------------------------|
| 1. Modbus                | 1. GSM/GPRS               |
| 2. Ethernet              | 2. WIFI                   |
|                          |                           |

### **Real-Time Photos**

# Photos of Data Logger & Sensors













#### **Prime Customers**



- 2. C-DAC (Noida, UP)
- 3. Aster network (Gujarat)
- 4. Pujaso Technologies (New Delhi)
- 5. ozone biotech (Faridabad, Haryana)

& Many More Application based Clients.