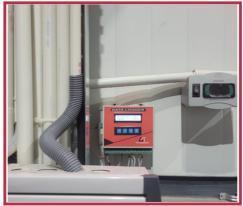

ive data on a mobile phone.

Internal Data Storage

Direct interface to PC.

Can download data from memory card in an excel format.

Single relay for controlling the application.

Battery operated (Back up to 6-8 hours).

#### **Optional**

| Wired Interfacing Method | Wireless Interface Method |
|--------------------------|---------------------------|
| 1. Modbus                | 1. GSM/GPRS               |
| 2. Ethernet              | 2. WIFI                   |
|                          |                           |

### **Real-Time Photos**

# Photos of Data Logger & Sensors













#### **Prime Customers**



- 2. C-DAC (Noida, UP)
- 3. Aster network (Gujarat)
- 4. Pujaso Technologies (New Delhi)
- 5. ozone biotech (Faridabad, Haryana)

& Many More Application based Clients.