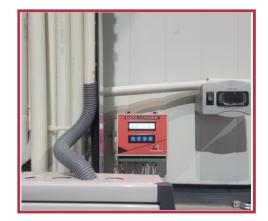

e data on a mobile phone.

Internal Data Storage

Direct interface to PC.

Can download data from memory card in an excel format.

Single relay for controlling the application.

Battery operated (Back up to 6-8 hours).

#### **Optional**

| Wired Interfacing Method | Wireless Interface Method |
|--------------------------|---------------------------|
| 1. Modbus                | 1. GSM/GPRS               |
| 2. Ethernet              | 2. WIFI                   |
|                          |                           |

### **Real-Time Photos**

# Photos of Data Logger & Sensors













#### **Prime Customers**



- 2. C-DAC (Noida, UP)
- 3. Aster network (Gujarat)
- 4. Pujaso Technologies (New Delhi)
- 5. ozone biotech (Faridabad, Haryana)

& Many More Application based Clients.