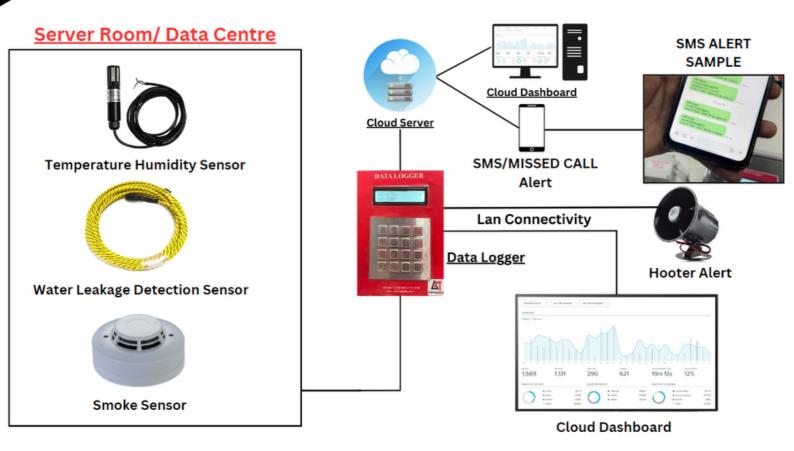

# Block Diagram

### <u>Design of Server Room/ Data</u> <u>Storage Centre</u>

#### **DESCRIPTION**

- A Server Room/Data Storage Centre is a secure facility designed to house servers and store data.
- It employs various sensors, including Smoke Sensors, Temperature & Humidity Sensors, and Water Leakage Sensors, which are all connected to a data logger.
- The data logger collects information from these sensors and provides realtime data on a cloud dashboard.
- In addition, customers receive SMS alerts, missed call alerts, and hooter alerts at the installation site to promptly notify them of any abnormalities or critical events.