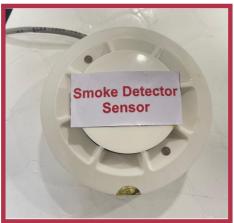

#### **DESCRIPTION**

- A Server Room/Data Storage Centre is a secure facility designed to house servers and store data.
- It employs various sensors, including Smoke Sensors, Temperature & Humidity Sensors, and Water Leakage Sensors, which are all connected to a data logger.
- The data logger collects information from these sensors and provides realtime data on a cloud dashboard.
- In addition, customers receive SMS alerts, missed call alerts, and hooter alerts at the installation site to promptly notify them of any abnormalities or critical events.