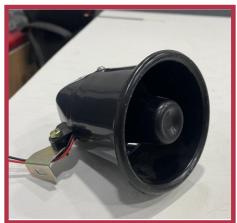

Analog / digital /4-20 mA / 0-5V input ports.

Rs232/Rs485/Modbus communication port.

Setpoint feature in all channels.

16\*2 Lcd display.

GUI software for online servers.

GSM facility can fetch receive data on a mobile phone.

Internal Data Storage

Direct interface to PC.

Can download data from memory card in an excel format.

Single relay for controlling the application.

Battery operated (Back up to 6-8 hours).

#### **Optional**

| Wired Interfacing Method | Wireless Interface Method |
|--------------------------|---------------------------|
| 1. Modbus                | 1. GSM/GPRS               |
| 2. Ethernet              | 2. WIFI                   |
|                          |                           |

### **Real-Time Photos**

# Photos of Data Logger & Sensors













#### **Prime Customers**



- 2. C-DAC (Noida, UP)
- 3. Aster network (Gujarat)
- 4. Pujaso Technologies (New Delhi)
- 5. ozone biotech (Faridabad, Haryana)

& Many More Application based Clients.