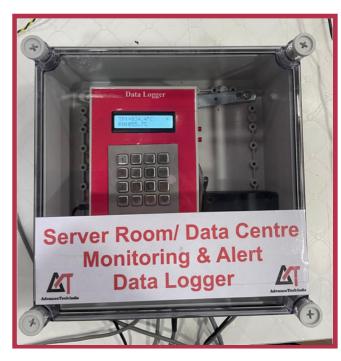

#### **Technical Specifications of Data Logger**

2 /4 Channel.

Analog / digital /4-20 mA / 0-5V input ports.

Rs232/Rs485/Modbus communication port.

Setpoint feature in all channels.

16\*2 Lcd display.

GUI software for online servers.

GSM facility can fetch receive data on a mobile phone.

Internal Data Storage

Direct interface to PC.

Can download data from memory card in an excel format.

Single relay for controlling the application.

Battery operated (Back up to 6-8 hours).