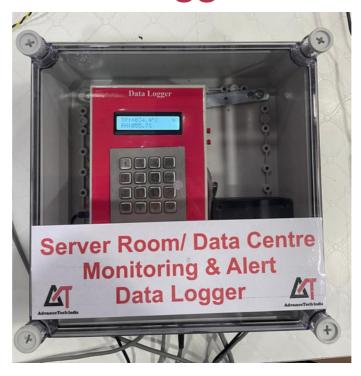

# Server Room/ Data Storage Centre Solutions

#### Monitoring & Alert Data Logger





## **Main Features**

- Robust measures for access control and surveillance.
- Sensors can detect and smart alert the admin officer via different ways.
- Smoke detection, water leakage detection, live measurement of temperature humidity, Access control and many other applications
- The Data Logger can record data and send alerts via SMS, missed call, and hooter Alarm.
- Real-time data monitoring: Cloud dashboard for instant insights.

# Block Diagram

### <u>Design of Server Room/ Data</u> <u>Storage Centre</u>



#### **DESCRIPTION**

- A Server Room/Data Storage Centre is a secure facility designed to house servers and store data.
- It employs various sensors, including Smoke Sensors, Temperature & Humidity Sensors, and Water Leakage Sensors, which are all connected to a data logger.
-