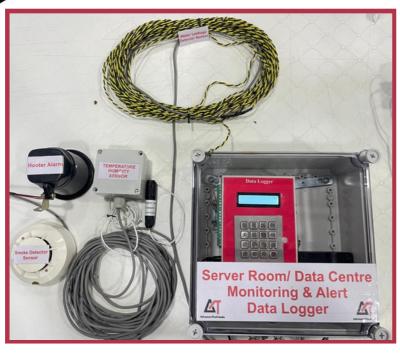

hannel.

Analog / digital /4-20 mA / 0-5V input ports.

Rs232/Rs485/Modbus communication port.

Setpoint feature in all channels.

16\*2 Lcd display.

GUI software for online servers.

GSM facility can fetch receive data on a mobile phone.

Internal Data Storage

Direct interface to PC.

Can download data from memory card in an excel format.

Single relay for controlling the application.

Battery operated (Back up to 6-8 hours).

#### **Optional**

| Wired Interfacing Method | Wireless Interface Method |
|--------------------------|---------------------------|
| 1. Modbus                | 1. GSM/GPRS               |
| 2. Ethernet              | 2. WIFI                   |
|                          |                           |

### **Real-Time Photos**

# Photos of Data Logger & Sensors













#### **Prime Customers**



- 2. C-DAC (Noida, UP)
- 3. Aster network (Gujarat)
- 4. Pujaso Technologies (New Delhi)
- 5. ozone biotech (Faridabad, Haryana)

& Many More Application based Clients.