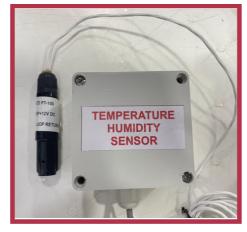

#### **DESCRIPTION**

- A Server Room/Data Storage Centre is a secure facility designed to house servers and store data.
- It employs various sensors, including Smoke Sensors, Temperature & Humidity Sensors, and Water Leakage Sensors, which are all connected to a data logger.
- The data logger collects information from these sensors and provides realtime data on a cloud dashboard.
- In addition, customers receive SMS alerts, missed call alerts, and hooter alerts at the installation site to promptly notify them of any abnormalities or critical events.