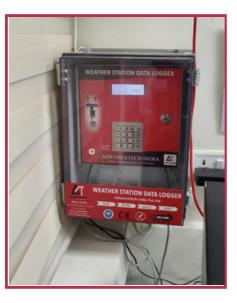

data on a mobile phone.

Internal Data Storage

Direct interface to PC.

Can download data from memory card in an excel format.

Single relay for controlling the application.

Battery operated (Back up to 6-8 hours).

#### **Optional**

| Wired Interfacing Method | Wireless Interface Method |
|--------------------------|---------------------------|
| 1. Modbus                | 1. GSM/GPRS               |
| 2. Ethernet              | 2. WIFI                   |
|                          |                           |

### **Real-Time Photos**

# Photos of Data Logger & Sensors













#### **Prime Customers**



- 2. C-DAC (Noida, UP)
- 3. Aster network (Gujarat)
- 4. Pujaso Technologies (New Delhi)
- 5. ozone biotech (Faridabad, Haryana)

& Many More Application based Clients.