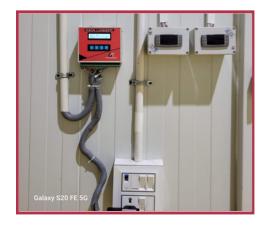

### **Real-Time Photos**

#### **DESCRIPTION**

- A Server Room/Data Storage Centre is a secure facility designed to house servers and store data.
- It employs various sensors, including Smoke Sensors, Temperature & Humidity Sensors, and Water Leakage Sensors, which are all connected to a data logger.
- The data logger collects information from these sensors and provides realtime data on a cloud dashboard.
- In addition, customers receive SMS alerts, missed call alerts, and hooter alerts at the installation site to promptly notify them of any abnormalities or critical events.