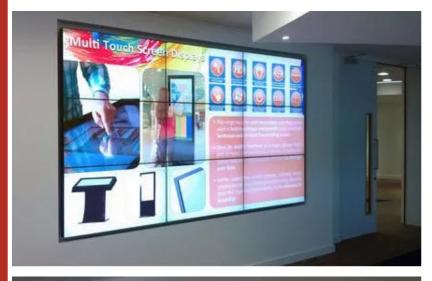

|
| Image Gap<br>Reduction    | Yes        | Yes        | Yes        | Yes       | Yes                | No                | No          | No          |
| Smart<br>Calibration      | Yes        | Yes        | No         | No        | No                 | No                | No          | No          |
| Power<br>(Watt_Typ)       | 188        | 210<br>TBD | 170        | 220       | 150/220<br>120/150 | 130/230<br>90/160 | 230<br>160  | 250         |
| Signage365<br>Care        | Yes        | Yes        | Yes        | Yes       | Yes                | No                | No          | Yes         |

Image-to-image gap as small as 5.7mm



Off-board electronics design

Contact No. 9876077925, 8587996986 Email ID: advancetechipl@gmail.com

## LED TV Based Indoor Video Wall Real-Time Photos