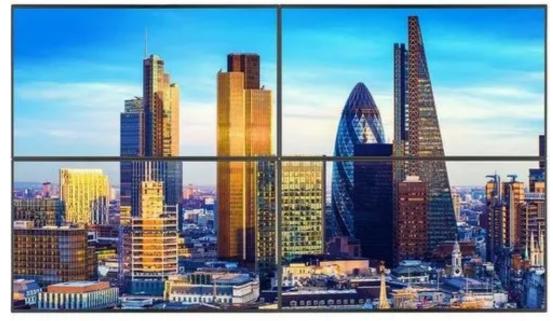

**Avaliable on GEM** 







**Huge Viewing Angle** 



**Modular Design** 



Low Heat

## LED TV Based Indoor Video Walls

For public venue and control room video wall customers who want the thinnest profile LCD video wall and uninterrupted operation, AdvanceTech™ Matrix LCD Video Wall System is the ultra-narrow bezel LCD video wall family that provides outstanding tiled visual performance, supports 24x7 operation and requires minimal installation space.











## **SPECIFICATION OF INDOOR VIDEO WALL**

## Avail. Sizes = 2x2, 2x3, 3x3 and more

| Size                      | 55"        | 55"        | 55"        | 55"       | 49"/55"            | 49"/55"           | 55"         | 55″         |
|---------------------------|------------|------------|------------|-----------|--------------------|---------------