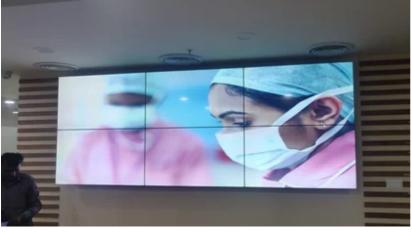

|
| Image Gap<br>Reduction    | Yes        | Yes        | Yes        | Yes       | Yes                | No                | No          | No          |
| Smart<br>Calibration      | Yes        | Yes        | No         | No        | No                 | No                | No          | No          |
| Power<br>(Watt_Typ)       | 188        | 210<br>TBD | 170        | 220       | 150/220<br>120/150 | 130/230<br>90/160 | 230<br>160  | 250         |
| Signage365<br>Care        | Yes        | Yes        | Yes        | Yes       | Yes                | No                | No          | Yes         |

Image-to-image gap as small as 5.7mm



Off-board electronics design

Contact No. 9876077925, 8587996986 Email ID: advancetechipl@gmail.com

## LED TV Based Indoor Video Wall Real-Time Photos