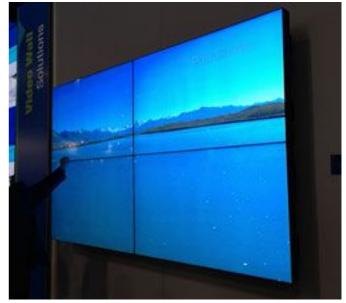

|
| Image Gap<br>Reduction    | Yes        | Yes        | Yes        | Yes       | Yes                | No                | No          | No          |
| Smart<br>Calibration      | Yes        | Yes        | No         | No        | No                 | No                | No          | No          |
| Power<br>(Watt_Typ)       | 188        | 210<br>TBD | 170        | 220       | 150/220<br>120/150 | 130/230<br>90/160 | 230<br>160  | 250         |
| Signage365<br>Care        | Yes        | Yes        | Yes        | Yes       | Yes                | No                | No          | Yes         |

Image-to-image gap as small as 5.7mm



Off-board electronics design

Contact No. 9876077925, 8587996986 Email ID: advancetechipl@gmail.com

## LED TV Based Indoor Video Wall Real-Time Photos