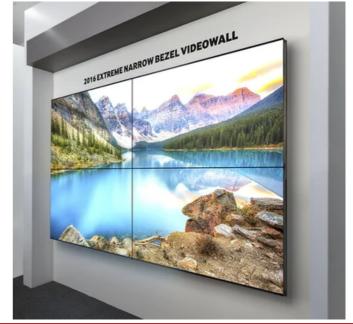

## LED TV Based Indoor Video Walls

For public venue and control room video wall customers who want the thinnest profile LCD video wall and uninterrupted operation, AdvanceTech™ Matrix LCD Video Wall System is the ultra-narrow bezel LCD video wall family that provides outstanding tiled visual performance, supports 24x7 operation and requires minimal installation space.