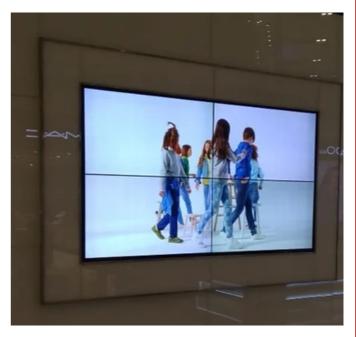

| Image Gap<br>Reduction    | Yes        | Yes        | Yes        | Yes       | Yes                | No                | No          | No          |
| Smart<br>Calibration      | Yes        | Yes        | No         | No        | No                 | No                | No          | No          |
| Power<br>(Watt_Typ)       | 188        | 210<br>TBD | 170        | 220       | 150/220<br>120/150 | 130/230<br>90/160 | 230<br>160  | 250         |
| Signage365<br>Care        | Yes        | Yes        | Yes        | Yes       | Yes                | No                | No          | Yes         |

Image-to-image gap as small as 5.7mm



Off-board electronics design

Contact No. 9876077925, 8587996986 Email ID: advancetechipl@gmail.com

## LED TV Based Indoor Video Wall Real-Time Photos