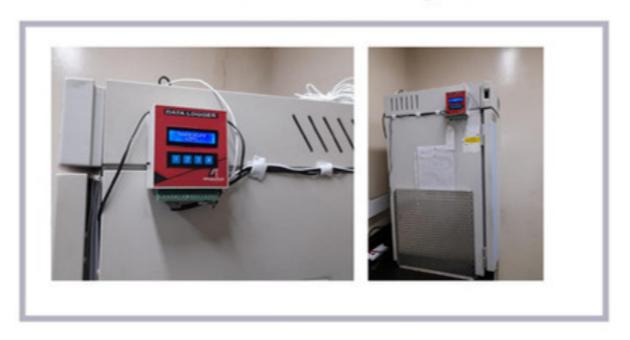

## **OnSite Installation**

### National Institute of biological Noida

#### Government Blood Bank kharar

Advance Tech India Pvt. Ltd.