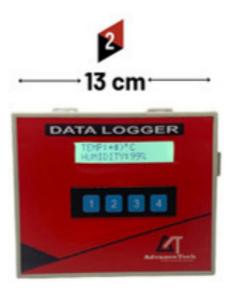

entral Software for Data analysis and report.
- Battery Back up for any type of power failure.
- Cloud Software should have daily, monthly, weekly report generation in pdf, graphical format.
- Cloud Software should have the facility to weekly, monthly automatically email generation
- Can also have facility for data transfer to local server PC.
- Can have facility of on-board SD card data storage
- GPRS module should have the facility to transfer the data remotely in 2G,3G,4G network

### AdvanceTech India Pvt. Ltd.

## **OnSite Installation**



### National Institute of biological Noida



#### Government Blood Bank kharar



Advance Tech India Pvt. Ltd.

## **OnSite Installation**



### Civil Hospital Fatehabad



### PGI Chandigarh



AdvanceTech India Pvt. Ltd.

# **Dimensions**