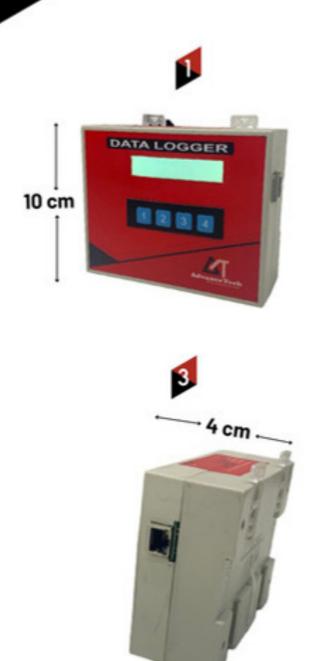

Central Software for Data analysis and report.
- Battery Back up for any type of power failure.
- Cloud Software should have daily, monthly, weekly report generation in pdf, graphical format.
- Cloud Software should have the facility to weekly, monthly automatically email generation
- Can also have facility for data transfer to local server PC.
- Can have facility of on-board SD card data storage
- GPRS module should have the facility to transfer the data remotely in 2G,3G,4G network

### AdvanceTech India Pvt. Ltd.

## **OnSite Installation**



### National Institute of biological Noida



#### Government Blood Bank kharar



Advance Tech India Pvt. Ltd.

## **OnSite Installation**



### Civil Hospital Fatehabad



### PGI Chandigarh



AdvanceTech India Pvt. Ltd.

# **Dimensions**