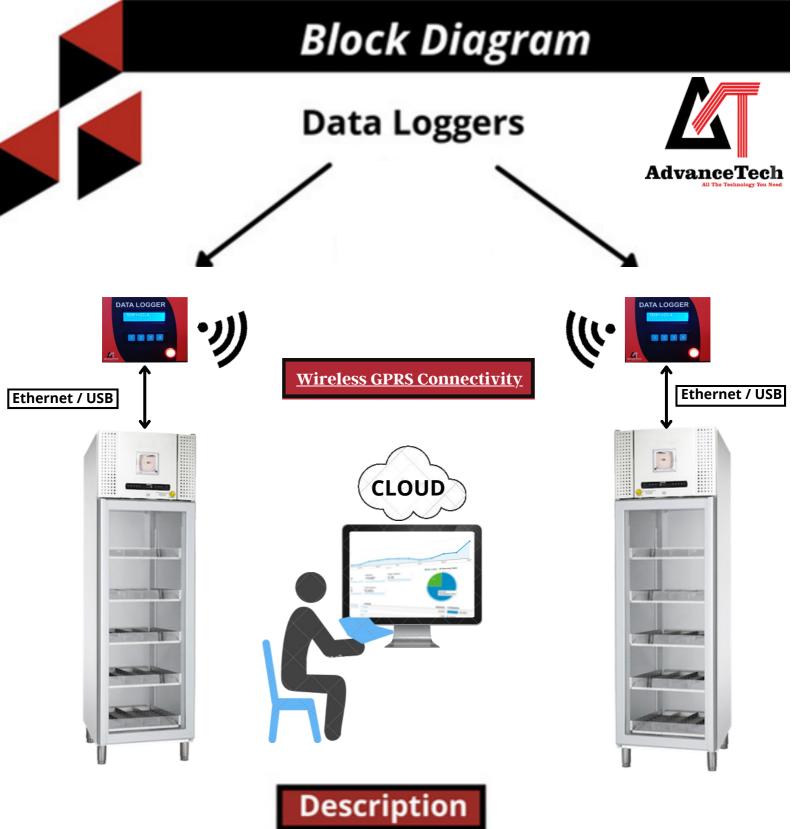

## AdvanceTech India Pvt. Ltd.

- Continuous Monitoring and recording of temperature readings.
- Central Software for Data analysis and report.
- Battery Back up for any type of power failure.
- Cloud Software should have daily, monthly, weekly report generation in pdf, graphical format.
- Cloud Software should have the facility to weekly, monthly automatically email generation
- Can also have facility for data transfer to local server PC.
- Can have facility of on-board SD card data storage
- GPRS module should have the facility to transfer the data remotely in 2G,3G,4G network