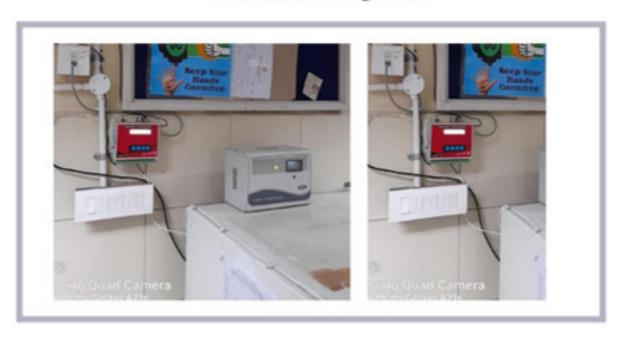

Monitoring and recording of temperature readings.
- Central Software for Data analysis and report.
- Battery Back up for any type of power failure.
- Cloud Software should have daily, monthly, weekly report generation in pdf, graphical format.
- Cloud Software should have the facility to weekly, monthly automatically email generation
- Can also have facility for data transfer to local server PC.
- Can have facility of on-board SD card data storage
- GPRS module should have the facility to transfer the data remotely in 2G,3G,4G network

### AdvanceTech India Pvt. Ltd.

## **OnSite Installation**



### National Institute of biological Noida



#### Government Blood Bank kharar



Advance Tech India Pvt. Ltd.

## **OnSite Installation**



### Civil Hospital Fatehabad



### PGI Chandigarh



AdvanceTech India Pvt. Ltd.

# **Dimensions**