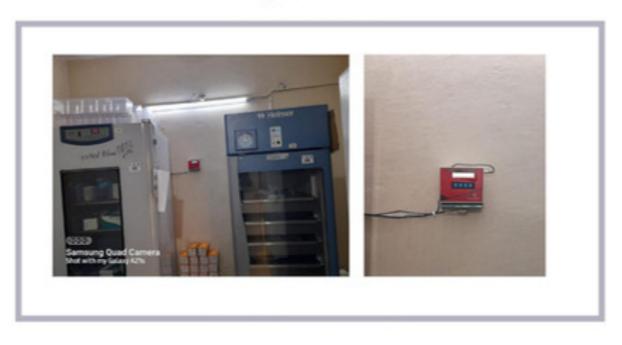

Ltd.



- Continuous Monitoring and recording of temperature readings.
- Central Software for Data analysis and report.
- Battery Back up for any type of power failure.
- Cloud Software should have daily, monthly, weekly report generation in pdf, graphical format.
- Cloud Software should have the facility to weekly, monthly automatically email generation
- Can also have facility for data transfer to local server PC.
- Can have facility of on-board SD card data storage
- GPRS module should have the facility to transfer the data remotely in 2G,3G,4G network

### AdvanceTech India Pvt. Ltd.

## **OnSite Installation**



### National Institute of biological Noida



#### Government Blood Bank kharar



Advance Tech India Pvt. Ltd.

## **OnSite Installation**



### Civil Hospital Fatehabad



### PGI Chandigarh



AdvanceTech India Pvt. Ltd.

# **Dimensions**