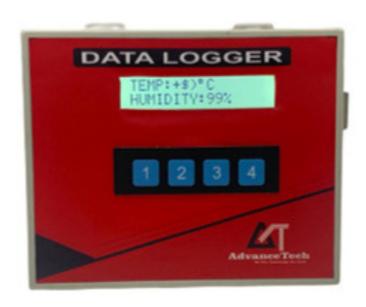

### **Temperature Monitoring Solution**

## AdvanceTech India Pvt. Ltd.

- Continuous Monitoring and recording of temperature readings.
- Central Software for Data analysis and report.
- Battery Back up for any type of power failure.
- Cloud Software should have daily, monthly, weekly report generation in pdf, graphical format.
- Cloud Software should have the facility to weekly, monthly automatically email generation
- Can also have facility for data transfer to local server PC.
- Can have facility of on-board SD card data storage
- GPRS module should have the facility to transfer the data remotely in 2G,3G,4G network