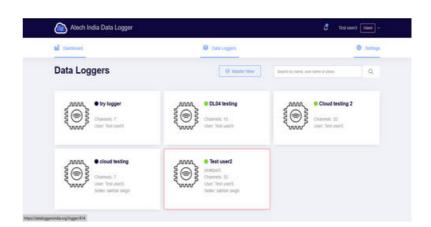

#### **Cloud Details: -**

- PC based Monitoring/reporting
- Facility for Mobile Application
- Cloud-based applications
- Query-based reporting
- We also offer a large display for Indoor/Outdoor display for Live Monitoring.
- check the location of Data loggers for where they are installed on the Map
- check your Data Logger's reading sin many types like Chat View, Table View etc.
- download the data readings date-wise in many forms like excel, Pdf, etc.