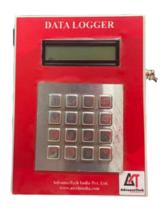

**Data Logger** 

**Enclosure (IP65)** 

## **Other Specification**

- · Battery indicator
- Lock key facility
- Facility for Mains or solar panel from 50 / 12 volt watts onwards powering
- Facility to interface hydrological metrological / acoustical velocity discharge sensors etc.
- 4x4 metal Hex keyboard to set the various parameters, to configure the channel