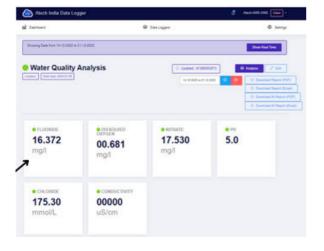

#### **Cloud Details: -**

- PC based Monitoring/reporting
- Facility for Mobile Application
- Cloud-based applications
- Query-based reporting
- We also offer a large display for Indoor/Outdoor display for Live Monitoring.
- check the location of Data loggers for where they are installed on the Map
- check your Data Logger's reading sin many types like Chat View, Table View etc.
- download the data readings date-wise in many forms like excel, Pdf, etc.

# SENSOR / SIGNAL CONDITIONER FOR DATA LOGGER

- Radar Water level sensor
- Sensors / Signal conditioners
- Environmental sensors (temp / hum/etc)
- Gas sensors CO2, O2, NO2, SO2, PM2.5, etc
- Automobile sensors Water quality (PH, TDS, DO, BOD, COD, etc)
- Force torque acceleration Any other sensor, and their calibration.