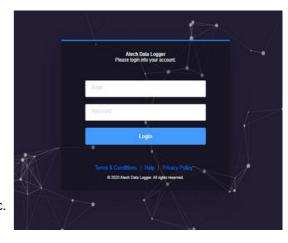

#### **Cloud Details: -**

- PC based Monitoring/reporting
- Facility for Mobile Application
- Cloud-based applications
- Query-based reporting
- We also offer a large display for Indoor/Outdoor display for Live Monitoring.
- check the location of Data loggers for where they are installed on the Map
- check your Data Logger's reading sin many types like Chat View, Table View etc.
- download the data readings date-wise in many forms like excel, Pdf, etc.