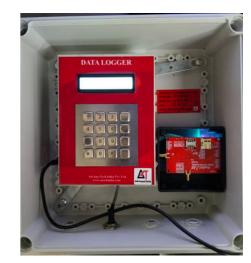

**Data Logger** 

**Enclosure (IP65)** 

## Specification

- Channel 8 Analog Channels & 2 Digital Channel
- Interface Analog / digital /4- 20 mA / 0-5V input ports./ Modbus
- communication Rs232/Rs485/ SDI-12/Interfacing communication port.
- Display 16x2 LCD user interface display
- Configuration Logging option configuration by minutely, hourly, Daily
- **Software** GUI software for display the channel and to manually set rate for the sample and hold the channel number.
- Memory on-board flash memory (Non- volatile) Around 1,000,000 Sets SD card storage facility available (8GB to 32GB Expandable)
- Data Download Data Download via Remotely & Cable
- Data Communication Modbus RTU/TCP Data, FTP, SFTP, SMTP, SAP,MQTT, http, RMAP
- Remote configuration Remote configuration via FTP Server & LAN
- **SMS Facility** SMS Facility to min 6 no onwards , along with alerts enquiry modes
- Remote Communication 4G/GSM/GPRS /wifi Facility, Ethernet, Wireless Router, optional Satellite interface available (Remote Communication)
- Pole 4-meter Tiltable pole
- Enclosure Size table top Enclosure: Hand Held / Wall mountable / Weather proof (IP65)