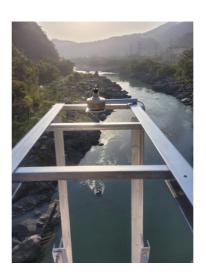

#### **APPLICATIONS OF DATA LOGGER**

- · Radar water Level monitoring
- Micro and advance weather stations.
- Soil health monitoring Moisture, Temp & EC
- Poly house automation & monitoring.
- Cold room automation solutions Blood Bank Refrigeration Systems
- Grain storage automation solutions

# SENSOR / SIGNAL CONDITIONER FOR DATA LOGGER

- Radar Water level sensor
- Sensors / Signal conditioners
- Environmental sensors (temp / hum/etc)
- Gas sensors CO2, O2, NO2, SO2, PM2.5, etc
- Automobile sensors Water quality (PH, TDS, DO, BOD, COD, etc)
- Force torque acceleration Any other sensor, and their calibration.