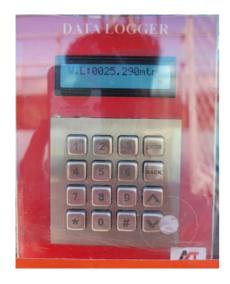

## Specification

- Channel 8 Analog Channels & 2 Digital Channel
- Interface Analog / digital /4- 20 mA / 0-5V input ports./ Modbus
- communication Rs232/Rs485/ SDI-12/Interfacing communication port.
- Display 16x2 LCD user interface display
- Configuration Logging option configuration by minutely, hourly, Daily
- **Software** GUI software for display the channel and to manually set rate for the sample and hold the channel number.
- Memory on-board flash memory (Non- volatile) Around 1,000,000 Sets SD card storage facility available (8GB to 32GB Expandable)
- Data Download Data Download via Remotely & Cable
- Data Communication Modbus RTU/TCP Data, FTP, SFTP, SMTP, SAP,MQTT, http, RMAP
- Remote configuration Remote configuration via FTP Server & LAN
- **SMS Facility** SMS Facility to min 6 no onwards , along with alerts enquiry modes
- Remote Communication 4G/GSM/GPRS /wifi Facility, Ethernet, Wireless Router, optional Satellite interface available (Remote Communication)
- Pole 4-meter Tiltable pole
- Enclosure Size table top Enclosure: Hand Held / Wall mountable / Weather proof (IP65)

## **Other Specification**

- · Battery indicator
- Lock key facility
- Facility for Mains or solar panel from 50 / 12 volt watts onwards powering
- Facility to interface hydrological metrological / acoustical velocity discharge sensors etc.
- 4x4 metal Hex keyboard to set the various parameters, to configure the channel