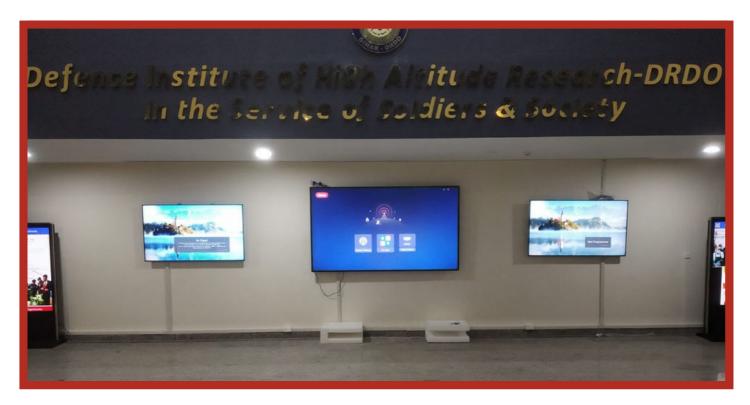

## AdvanceTech India has Installed Interactive Displays Solution at DRDO Leh Ladakh in their auditorium and conventional hall

## Live Installation photos