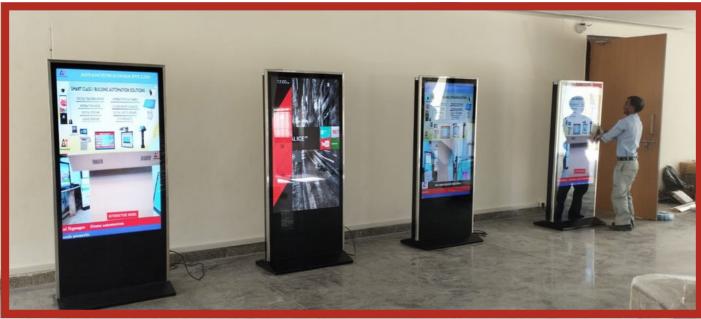

| <ul><li>Interactive Flat Panel 65" -</li></ul>     | <b>(2</b> ) |
|----------------------------------------------------|-------------|
| • 75" LED TV -                                     | <b>(2</b> ) |
| • 98" LED TV -                                     | <b>(2</b> ) |
| <ul> <li>55" Digital Signage Solution -</li> </ul> | (10)        |
| <ul> <li>65" LED TV for 98" front -</li> </ul>     | <b>(2</b> ) |
| • POE-                                             | <b>(2</b> ) |
| • STAND-                                           | (3)         |
| <ul> <li>Extention Board -</li> </ul>              | (3)         |
| <ul> <li>PVC Installation -</li> </ul>             | (200)       |
| <ul> <li>Stand Portable for Displays -</li> </ul>  | <b>(5</b> ) |









## Live Installation photos