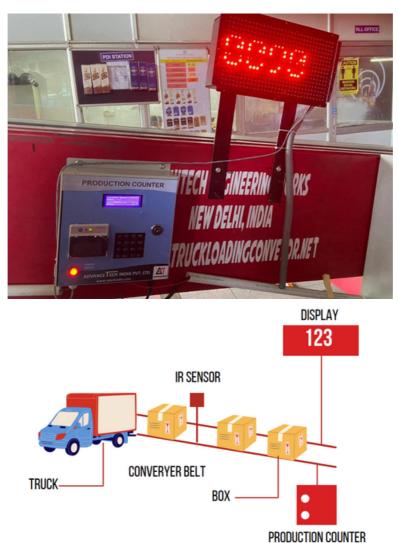

## Pernod Ricard (Derrabassi)

- The customer wants to count the number of boxes being loading into a truck and an electronic receipt of the same along with the truck number and live display of boxes being loaded into the truck.
- Advancetech designed a complete solution comprising of an electronics counter using sensors and thermal print along with a large led display.
- Now customer has a complete electronics record as a well-clear display to avoid any duplication and excise violation issues. since the system is properly checked and verified.