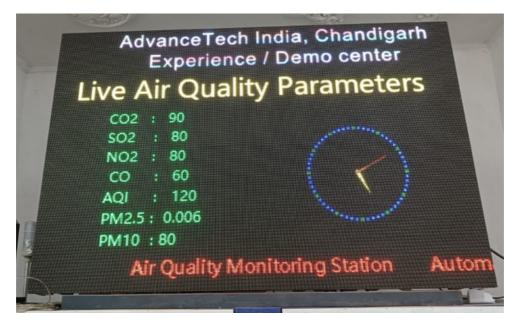

### Air Quality monitoring Video Wall

- AdvanceTech has prepared a customized live LED Video Wall to showcase multi features of Custom Data Display - Client name, Images, Videos, Live Air quality Parameters, Live clock, Running Guidelines, SOP's and much more.
- Client can have an idea of enormous applications based on ease of insertion and connectivity

### **Guru Nanak Sacred Forest**

- AdvanceTech Supplied P10 3ft by 2ft Wall mounted Led display solution.
- Live Air Quality Parameters : Temperature , Humidity , PM 2.5 , PM10 and AQI was displayed
- The sensors were in built and live conditions can be viewed at a reasonable distance with naked eye.

### Pollution Control Board - Eloor, Kerela

- Customized P10 6 ft \* 4 ft with pole mounting is installed at the board.
- Live integration of Air quality data is shown having GPRS Connectivity with Air quality monitoring system installed by us. Parameter like PM 2.5, PM 10, CO2, CO, SO2, NO2, AQI etc are displayed.