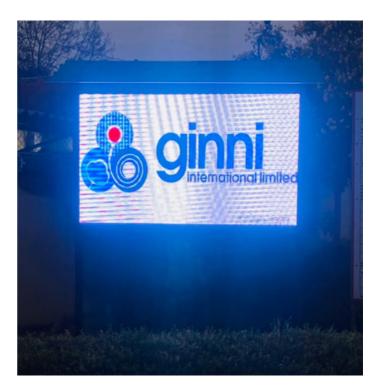

### **Ginni Industries**, Delhi

- AdvanceTech installed a P4 6ft \* 4ft Outdoor LED Video wall at Ginni Industries.
- Waterproofing and IP65 Protection in the form of shed and enclosure was provided to make sure LED keeps on running 24\*7.
- Live running information , client name , SOP's , Precautions etc is displayed as per required by client.
- Complete mounting , civil work and IT Connectivity for data insertion was completed by advancetech. Custom integration and live updates were possible then