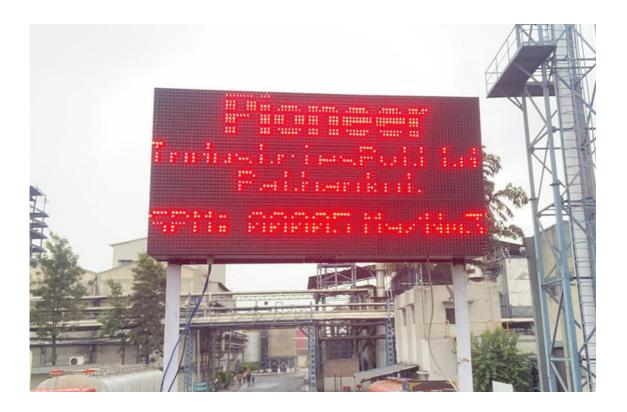

### **Pioneer Industries Pvt. Ltd. - Pathankot**

- AdvanceTech installed a 8ft by 4ft Pole mount P10 outer Led Display.
- The requirement of customer was to display at entrance the client name , air quality parameters and a running precautions and promotional lines.
- Complete installation and civil work was done by our team.