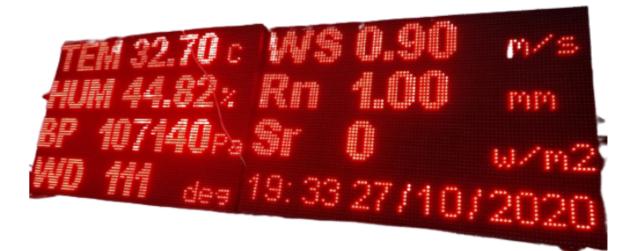

### TVS Motors (Nalagarh)

- The customer wants to have an environmental display for displaying the live temp/humidity and barometric pressure for quality control for various engine manufacturing units.
- Advancetech designed a new customized electronics display board to display 3 different displays.
- showing the real-time parameters and record the data also for quality control and in case any value shoots the alar level, it sounds a buzzer and indicates thru LED Light.