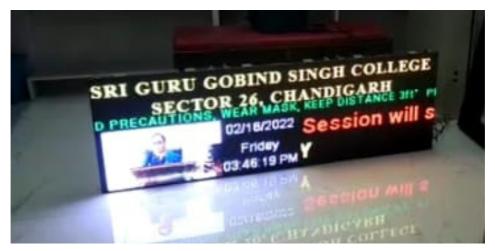

### **SGGC - 26**

- P4 LED video wall was installed at SGGC 26 Chandigarh
- Live Pics, videos and running text are uploaded in the led via software provided
- Size provided was 3 ft by 2 ft with additional custom cubes to integrate