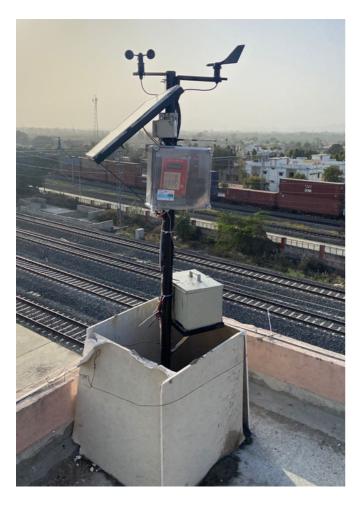

### Indian Railways (DFCCL - Ajmer Belt)

- AdvanceTech have successfully installed 12 Wind Speed and Direction - Sensors and LED Display . For every sensor to display live reading , a P10 1ft \* 1ft LED Display was interfaced and mounted on wall in front of Station officer .
- As soon as limit of speed crosses the railways standard and alarming value . LED Displays the value and a buzzer alarm shall run .
- 12 such LED Display were installed at 12 different sub stations and are working successfully.