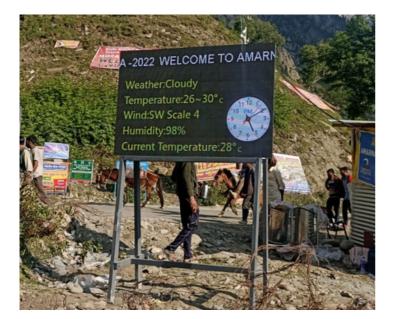

### INDIAN METROLOGICAL DEPARTMENT (BALTAL, SRINAGAR)

- Installation of Outdoor LED wall size:6x4 feet.
- P6 Module: To display Images, Videos, Text & public Information.
- This project was done to address Amarnath Yatra visitors and share vital information with the visitors.