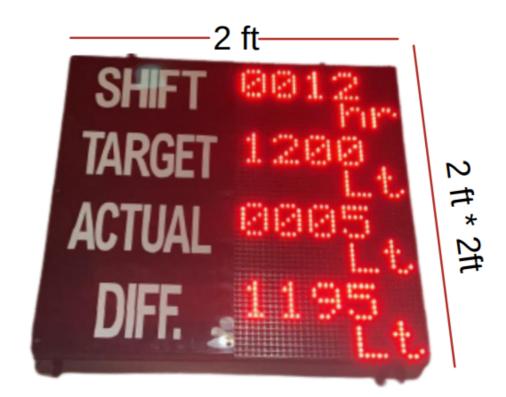

### New Swan Group(Ludhiana)

- The customer wants real-time target display boards and has electronics record of production into the server
- Advancetech designed a customized P10 LED Display with wired MODBUS integration with a client PC for real time updates in production.
- Value of real-time production targets on large Led display, remaining & balance shifts operations. The same unit will transfer data through LAN to local Pc Sensors, so that desired quantity is reached will be store in a pc software.