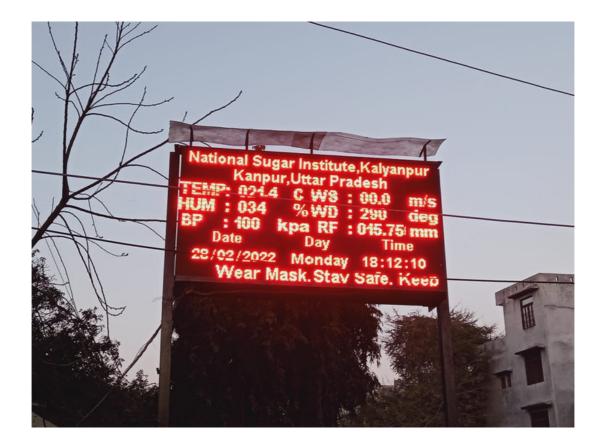

### **National Sugar Institute**

- P10 6ft by 4ft Outdoor Led Display was installed.
- This Led was integrated with Automatic Weather Station supplied by us.
- Live reading of multiple parameters is displayed along with client name and running tickers below. The content is both live and pre fed and is totally customisable.
- Integration and connectivity is done via Modbus and Lan