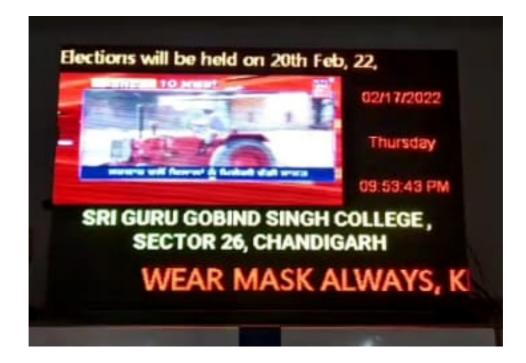

### **SGGC - 26**

- P4 LED video wall was installed at SGGC 26 Chandigarh
- Live Pics, videos and running text are uploaded in the led via software provided
- Size provided was 3 ft by 2 ft with additional custom cubes to integrate