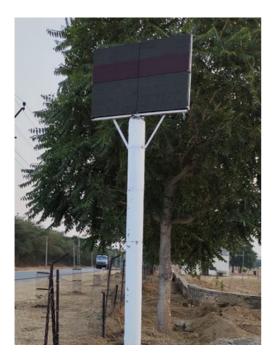

### JOBNER - Agriculture University -Rajasthan

- AdvanceTech installed P10 Multi Color Live LED Display Solution in accordance with Automatic Weather Station
- Size of Display 6ft by 4ft , Pole Mountign with Protection
- Live weather paramters display of temperature , humidity, wind speed, wind direction etc. alongwith scrolling name of customer and some running information was possible and requirement.