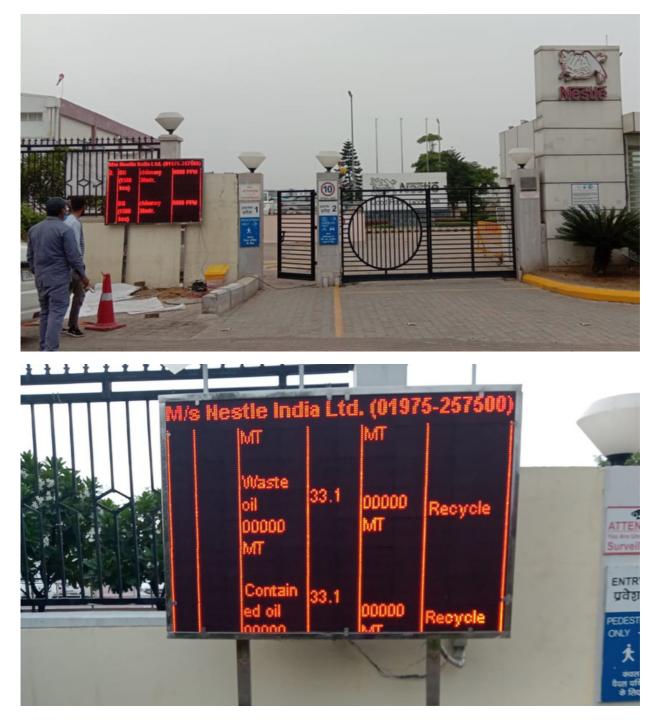

### Nestle India - UNA, HP

- A 6ft \* 4ft Outer LED Display mounted on wall is installed by us.
- Live running information , client name , SOP's , Precautions etc is displayed as per required by client.