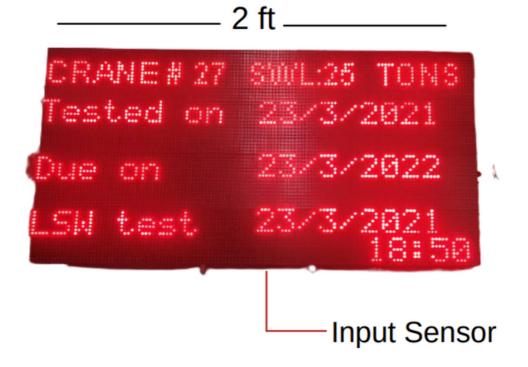

### TATA Steels (Jamshedpur)

- In any factory, cranes placed a very important role in the production and any failure will lead to time loss and production loss as well as any serious casualty.
- So the application is designed to display testing of a limit switch of the various cranes being used in the factory floor units & their due date of next checking and service to avoid any serious failure.
- This display will help Supervisor to keep check of the due date of various cranes maintenance, to avoid shut down