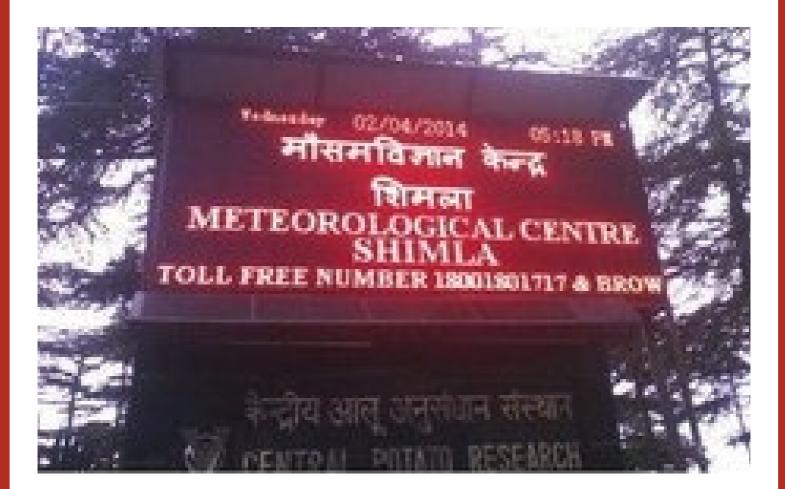

### **Meteorological Centre - Shimla**

- AdvanceTech installed 6 ft \* 4 ft P10 LED Display at the meteorological center to fulfil requirement of general information and live rreading of time, date and local weather.
- Further , general scrolling text of toll free number and multi language data feasibility can be viewed.