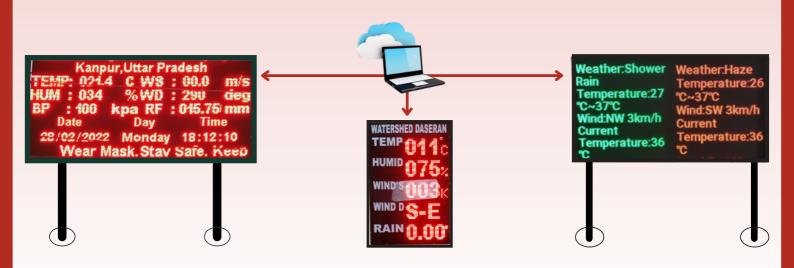

### **National Sugar Institute**

- P10 6ft by 4ft Outdoor Led Display was installed.
- This Led was integrated with Automatic Weather Station supplied by us.
- Live reading of multiple parameters is displayed along with client name and running tickers below. The content is both live and pre fed and is totally customisable.
- Integration and connectivity is done via Modbus and Lan

### **Meteorological Centre - Shimla**

- AdvanceTech installed 6 ft \* 4 ft P10 LED Display at the meteorological center to fulfil requirement of general information and live rreading of time, date and local weather.
- Further , general scrolling text of toll free number and multi language data feasibility can be viewed.