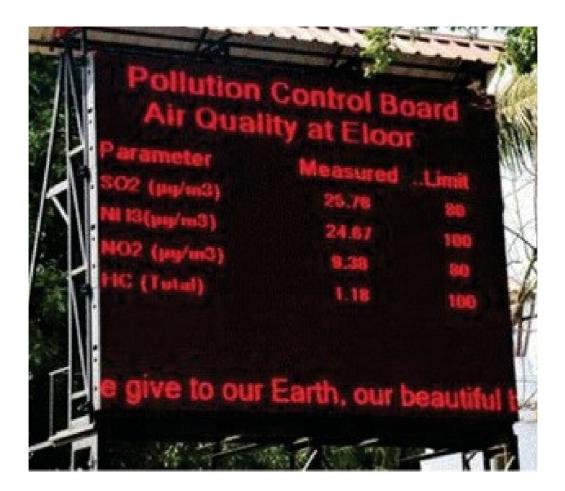

### Pollution Control Board - Eloor, Kerela

- Customized P10 6 ft \* 4 ft with pole mounting is installed at the board.
- Live integration of Air quality data is shown having GPRS Connectivity with Air quality monitoring system installed by us. Parameter like PM 2.5, PM 10, CO2, CO, SO2, NO2, AQI etc are displayed.