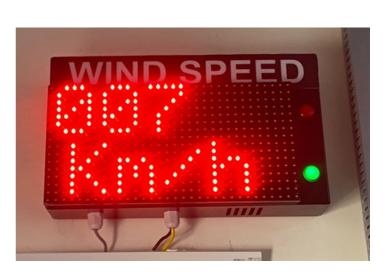

### Indian Railways (DFCCL - Ajmer Belt)

- AdvanceTech have successfully installed 12 Wind Speed and Direction - Sensors and LED Display . For every sensor to display live reading , a P10 1ft \* 1ft LED Display was interfaced and mounted on wall in front of Station officer .
- As soon as limit of speed crosses the railways standard and alarming value . LED Displays the value and a buzzer alarm shall run .
- 12 such LED Display were installed at 12 different sub stations and are working successfully.