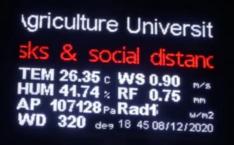

### JOBNER - Agriculture University -Rajasthan

- AdvanceTech installed P10 Multi Color Live LED Display Solution in accordance with Automatic Weather Station
- Size of Display 6ft by 4ft , Pole Mountign with Protection
- Live weather paramters display of temperature , humidity, wind speed, wind direction etc. alongwith scrolling name of customer and some running information was possible and requirement.