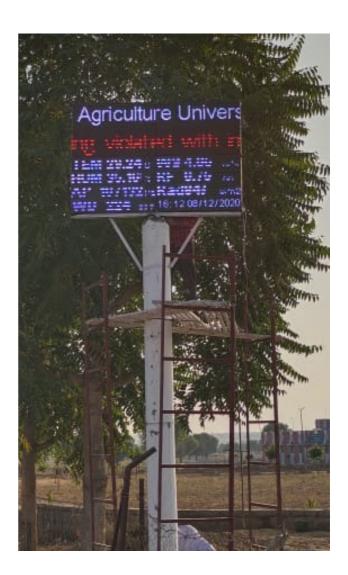

### JOBNER - Agriculture University -Rajasthan

- AdvanceTech installed P10 Multi Color Live LED Display Solution in accordance with Automatic Weather Station
- Size of Display 6ft by 4ft , Pole Mountign with Protection
- Live weather paramters display of temperature , humidity, wind speed, wind direction etc. alongwith scrolling name of customer and some running information was possible and requirement.