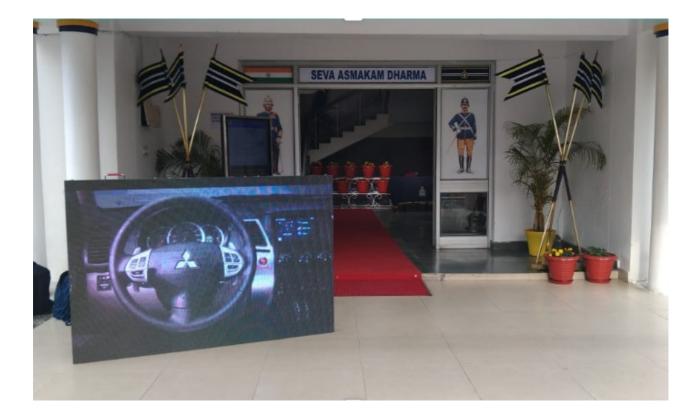

### Indian Military Academy - Dehradun

- Outdoor P4 Led Video Wall is installed at entrance of reknowned military academy dehradun quarters.
- Custom pics , videos and text as per requirement of theirs is editable through our software
- Amazing review by Officers and much appreciated both in looks and application