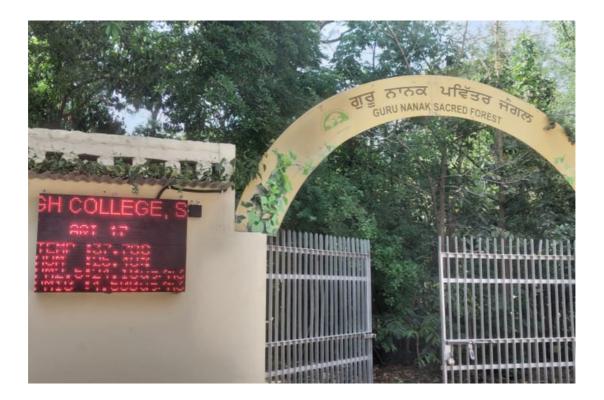

### **Guru Nanak Sacred Forest**

- AdvanceTech Supplied P10 3ft by 2ft Wall mounted Led display solution.
- Live Air Quality Parameters : Temperature , Humidity , PM 2.5 , PM10 and AQI was displayed
- The sensors were in built and live conditions can be viewed at a reasonable distance with naked eye.