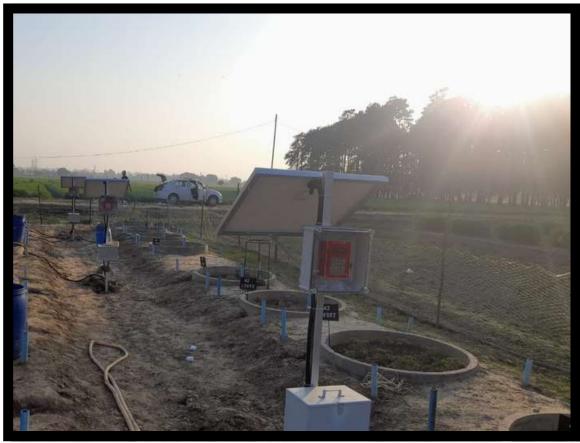

#### **Objective**

The challenge was to install 88 Soil Parameters with wireless LORA communication and a cloud-based application for Okra Tomato System in ICAR CSSRI Karnal.

#### **Problem Statement**

- LORA Communication
- Handle 88 Soil Parameter On Cloud
- Connect 19 Modbus Parameter in One Slave
- Some Sensors were Not working with some another sensor









### **Real Time Images**



















### **Block Diagram**





#### **List of Items**

- IoT Slave Data Logger
- IoT Gateway Master Data Logger
- Soil Moisture Sensor
- Soil Temperature Sensor
- Soil Conductivity Sensor
- Soil pH Sensor
- Soil NPK Sensor
- Solar Panel 50W
- Battery 26Ah
- Pole Mount Accessories