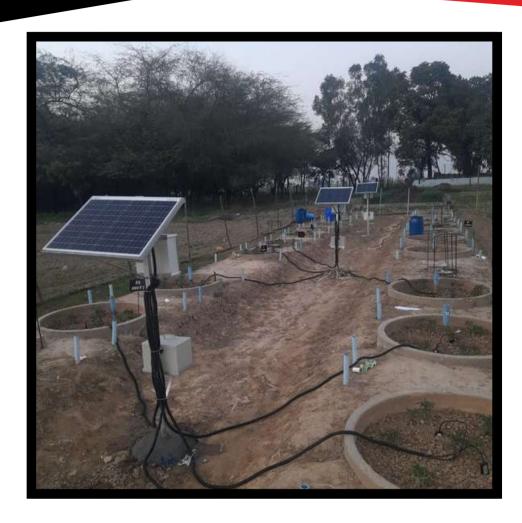

#### **Objective**

The challenge was to install 88 Soil Parameters with wireless LORA communication and a cloud-based application for Okra Tomato System in ICAR CSSRI Karnal.

#### **Problem Statement**

- LORA Communication
- Handle 88 Soil Parameter On Cloud
- Connect 19 Modbus Parameter in One Slave
- Some Sensors were Not working with some another sensor









### **Real Time Images**



















### **Block Diagram**





#### **List of Items**

- IoT Slave Data Logger
- IoT Gateway Master Data Logger
- Soil Moisture Sensor
- Soil Temperature Sensor
- Soil Conductivity Sensor
- Soil pH Sensor
- Soil NPK Sensor
- Solar Panel 50W
- Battery 26Ah
- Pole Mount Accessories