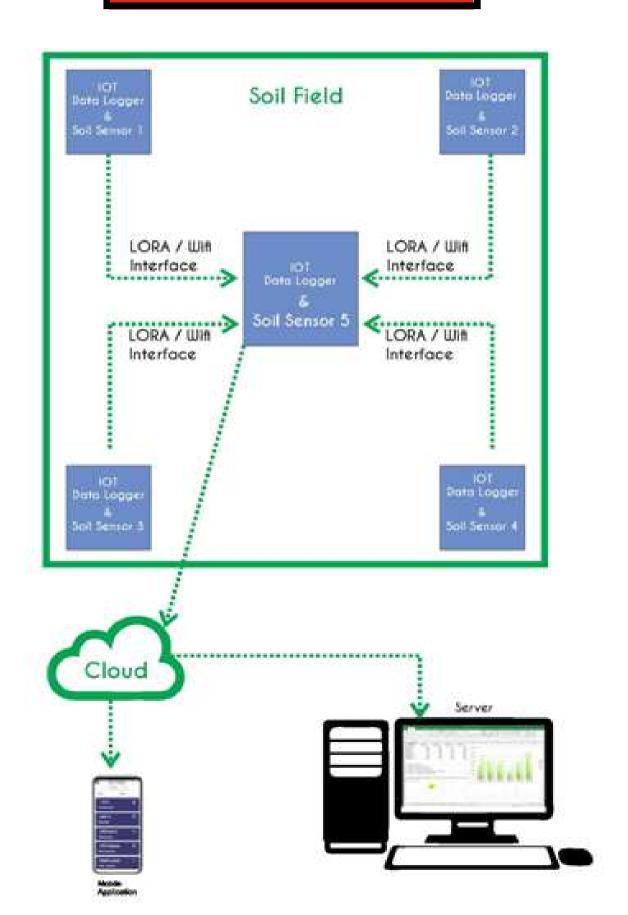

#### **Objective**

The challenge was to install 88 Soil Parameters with wireless LORA communication and a cloud-based application for Okra Tomato System in ICAR CSSRI Karnal.

#### **Problem Statement**

- LORA Communication
- Handle 88 Soil Parameter On Cloud
- Connect 19 Modbus Parameter in One Slave
- Some Sensors were Not working with some another sensor









### **Real Time Images**



















### **Block Diagram**





#### **List of Items**

- IoT Slave Data Logger
- IoT Gateway Master Data Logger
- Soil Moisture Sensor
- Soil Temperature Sensor
- Soil Conductivity Sensor
- Soil pH Sensor
- Soil NPK Sensor
- Solar Panel 50W
- Battery 26Ah
- Pole Mount Accessories