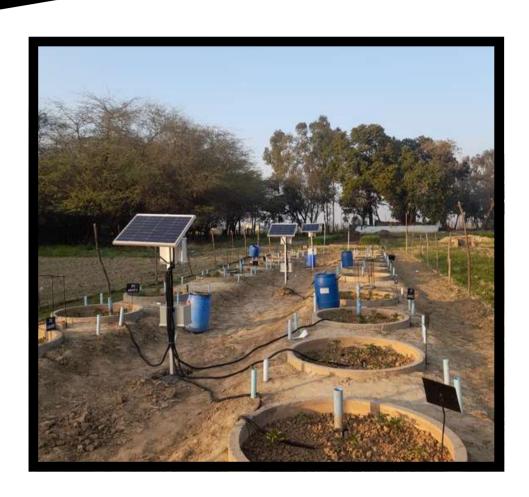

#### **Objective**

The challenge was to install 88 Soil Parameters with wireless LORA communication and a cloud-based application for Okra Tomato System in ICAR CSSRI Karnal.

#### **Problem Statement**

- LORA Communication
- Handle 88 Soil Parameter On Cloud
- Connect 19 Modbus Parameter in One Slave
- Some Sensors were Not working with some another sensor









### **Real Time Images**



















### **Block Diagram**





#### **List of Items**

- IoT Slave Data Logger
- IoT Gateway Master Data Logger
- Soil Moisture Sensor
- Soil Temperature Sensor
- Soil Conductivity Sensor
- Soil pH Sensor
- Soil NPK Sensor
- Solar Panel 50W
- Battery 26Ah
- Pole Mount Accessories