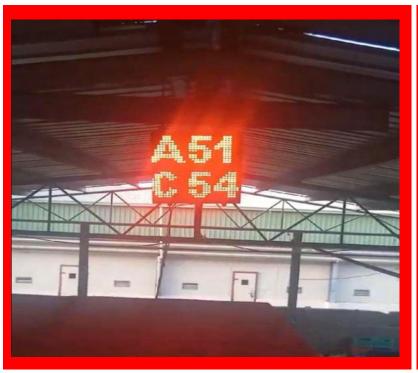

#### **LED Display**

- Colour:Red
- USB and LAN Interface for loading of display file.
- LED spacing: 10mm
- RTC based clock
- Sensor based display of Real Time Temperature&Humidity

| TEMP.           | 30°C  |
|-----------------|-------|
| HUMIDITY        | 12°C  |
| CO2             | 19.3% |
| SO <sub>2</sub> | 0.98% |
| NO <sub>2</sub> | 0.12% |

## **OnSite Installation**

### Mushroom Chamber Monitoring for Done Mushroom - Latur Maharashtra

AdvanceTech India Pvt. Ltd.