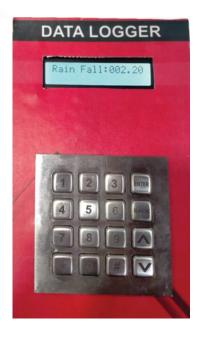

### Data Logger DL-03

- 2/4/8 channel input
- 4-20 mA/0 to 5v Input
- Rs232/Rs485/Modbus Communication Port
- 16x2 Led Display
- GSM Facility for receiving Data on phone/Cloud Dashboard
- Internal Data Storage
- Downloadable data through memory card
- Single Relay Controlling of the Operation.
- Battery Backup facility