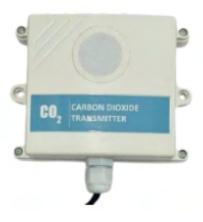

#### CO<sub>2</sub> Sensor

- Range: 0 40'000 ppm
- Accuracy: 2%
- Power: 12-24V DC 1A
- Output Signal: RS485