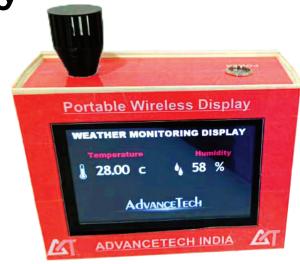

Portable HMI Display

- LCD Display
- Battery or AC operated
- Connectivity through LORA Technology with Data logger
- Easy View for all parameters