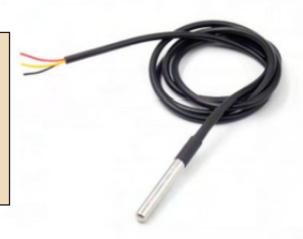

#### **Temperature Sensor**

- Sensor Type: P14 SMD
- Measuring Range: Temp: 0 to 100 deg C
- Storage Temperature range: -40 to +100 deg C/
- @max. 95% RH non condensing
- Accuracy: <3% RH (15 to 85% RH @23 deg C)</li>