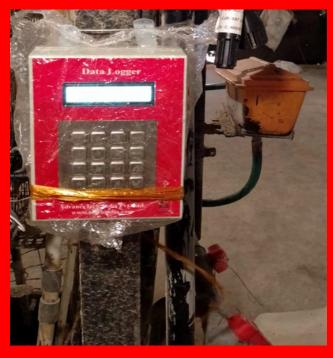

### Data Logger DL-03

- 2/4/8 channel input
- 4-20 mA/0 to 5v Input
- Rs232/Rs485/Modbus Communication Port
- 16x2 Led Display
- GSM Facility for receiving Data on phone/Cloud Dashboard
- Internal Data Storage
- Downloadable data through memory card
- Single Relay Controlling of the Operation.
- Battery Backup facility

## **OnSite Installation**

### Mushroom Chamber Monitoring for Done Mushroom - Latur Maharashtra

AdvanceTech India Pvt. Ltd.