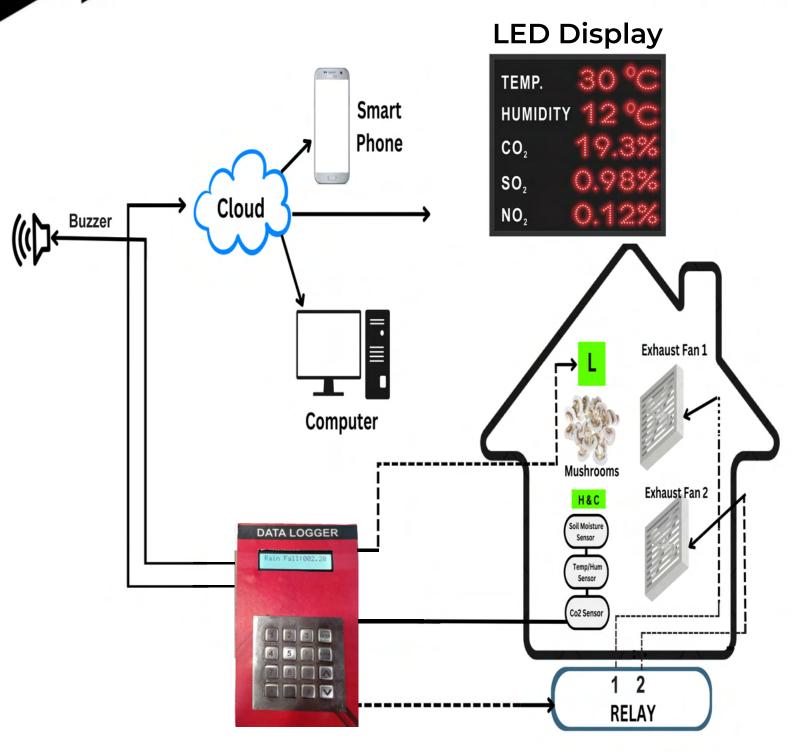

# Block Diagram

AdvanceTech India Pvt. Ltd.

#### **LED Display**

- Colour:Red
- USB and LAN Interface for loading of display file.
- LED spacing: 10mm
- RTC based clock
- Sensor based display of Real Time Temperature&Humidity

| TEMP.           | 30°C  |
|-----------------|-------|
| HUMIDITY        | 12°C  |
| CO2             | 19.3% |
| SO <sub>2</sub> | 0.98% |
| NO <sub>2</sub> | 0.12% |