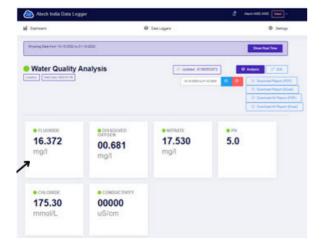

#### **Cloud Details: -**

- PC based Monitoring/reporting
- Facility for Mobile Application
- Cloud-based applications
- · Query-based reporting
- We also offer a large display for Indoor/Outdoor display for Live Monitoring.
- check the location of Data loggers for where they are installed on the Map
- check your Data Logger's reading sin many types like Chat View, Table View etc.
- download the data readings date-wise in many forms like excel, Pdf, etc.