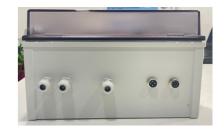

**Software** GUI software for display the channel and to manually set rate for the sample and hold the channel number.
- Memory on-board flash memory (Non- volatile) Around 1,000,000 Sets SD card storage facility available (8GB to 32GB Expandable)
- Data Download Data Download via Remotely & Cable
- Data Communication Micro Modbus, RS 232 /USB Port, Ethernet Port,
- Remote configuration Remote configuration via FTP Server & LAN
- **SMS Facility** SMS Facility to min 6 no onwards , along with alerts enquiry modes
- Remote Communication 4G/GSM/GPRS /wifi Facility, Ethernet, Wireless Router, optional Satellite interface available (Remote Communication)
- Pole 4-meter Tiltable pole
- **Enclosure** Size table top Enclosure: Hand Held / Wall mountable / Weather proof (IP65)



**Data Logger** 



**Enclosure (IP65)** 

#### AdvanceTech India Pvt Ltd





### ATM-DL-04

# **Data Logger**

## **Other Specification**

- Battery indicator
- Lock key facility
- Sampling rate: 1000 Hz
- Facility to interface hydrological metrological / acoustical velocity discharge sensors etc.
- 4x4 metal Hex keyboard to set the various parameters, to configure the channel



#### **Cloud Details: -**

- PC based Monitoring/reporting
- Facility for Mobile Application
- Cloud-based applications
- · Query-based reporting
- We also offer a large display for Indoor/Outdoor display for Live Monitoring.
- check the location of Data loggers for where they are installed on the Map
- check your Data Logger's reading sin many types like Chat View, Table View etc.
- download the data readings date-wise in many f