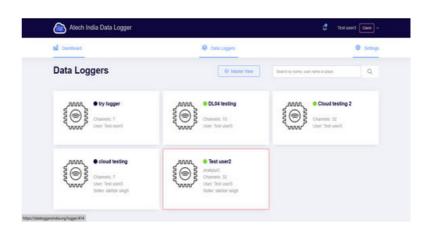

#### **Cloud Details: -**

- PC based Monitoring/reporting
- Facility for Mobile Application
- Cloud-based applications
- · Query-based reporting
- We also offer a large display for Indoor/Outdoor display for Live Monitoring.
- check the location of Data loggers for where they are installed on the Map
- check your Data Logger's reading sin many types like Chat View, Table View etc.
- download the data readings date-wise in many forms like excel, Pdf, etc.