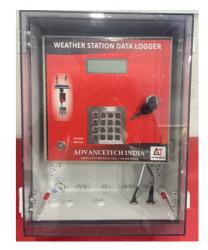

ly, hourly, Daily
- **Software** GUI software for display the channel and to manually set rate for the sample and hold the channel number.
- Memory on-board flash memory (Non- volatile) Around 1,000,000 Sets SD card storage facility available (8GB to 32GB Expandable)
- Data Download Data Download via Remotely & Cable
- Data Communication Micro Modbus, RS 232 /USB Port, Ethernet Port,
- Remote configuration Remote configuration via FTP Server & LAN
- **SMS Facility** SMS Facility to min 6 no onwards , along with alerts enquiry modes
- Remote Communication 4G/GSM/GPRS /wifi Facility, Ethernet, Wireless Router, optional Satellite interface available (Remote Communication)
- Pole 4-meter Tiltable pole
- **Enclosure** Size table top Enclosure: Hand Held / Wall mountable / Weather proof (IP65)



**Data Logger** 



**Enclosure (IP65)** 

#### AdvanceTech India Pvt Ltd





### ATM-DL-04

# **Data Logger**

## **Other Specification**

- Battery indicator
- Lock key facility
- Sampling rate: 1000 Hz
- Facility to interface hydrological metrological / acoustical velocity discharge sensors etc.
- 4x4 metal Hex keyboard to set the various parameters, to configure the channel



#### **Cloud Details: -**

- PC based Monitoring/reporting
- Facility for Mobile Application
- Cloud-based applications
- · Query-based reporting
- We also offer a large display for Indoor/Outdoor display for Live Monitoring.
- check the location of Data loggers for where they are installed on the Map
- check your Data Logger's reading sin many types like Chat View, Table View etc.
- download the data readings