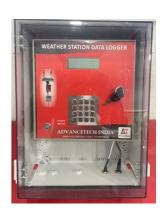

,
- Remote configuration Remote configuration via FTP Server & LAN
- **SMS Facility** SMS Facility to min 6 no onwards , along with alerts enquiry modes
- Remote Communication 4G/GSM/GPRS /wifi Facility, Ethernet, Wireless Router, optional Satellite interface available (Remote Communication)
- Pole 4-meter Tiltable pole
- **Enclosure** Size table top Enclosure: Hand Held / Wall mountable / Weather proof (IP65)



**Data Logger** 



**Enclosure (IP65)** 

#### AdvanceTech India Pvt Ltd





### ATM-DL-04

# **Data Logger**

## **Other Specification**

- Battery indicator
- Lock key facility
- Sampling rate: 1000 Hz
- Facility to interface hydrological metrological / acoustical velocity discharge sensors etc.
- 4x4 metal Hex keyboard to set the various parameters, to configure the channel



#### **Cloud Details: -**

- PC based Monitoring/reporting
- Facility for Mobile Application
- Cloud-based applications
- · Query-based reporting
- We also offer a large display for Indoor/Outdoor display for Live Monitoring.
- check the location of Data loggers for where they are installed on the Map
- check your Data Logger's reading sin many types like Chat View, Table View etc.
- download the data readings date-wise in many forms like excel, Pdf, etc.







#### AdvanceTech India Pvt Ltd



Sco -8 , Ajit Enclave, Kalka -Shimla Highway Landmark: Near City Palace , Dhakoli Zirakpur, Distt- S.A.S Nagar, Punjab-140603