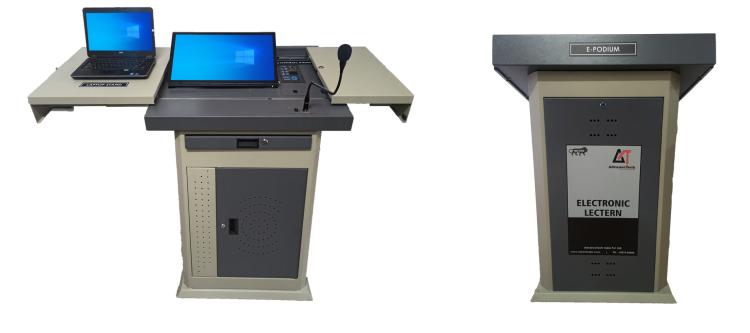

## **Digital Podium**

## **Technical Specification**

- Type of Chassis/ Frame Metallic
- Mount Type Floor Mounted
- Motorized
- Type of electronic lectern processor based
- Display- available
- Display Size(inches) 21 to 22,
- Display Type LED
- Screen resolution (pixels) 1920\*1080
- Aspect Ratio 16:09
- brightness(NITS) minimum 250

- built-in standard keyboard Available
- built-in mouse Available
- VGA Port Available
- HDMI Available
- central control panel Available

NHPC

**OUR PRIME CUSTOMERS** 

- wireless mic 1
- Amplifier 100W Available
- Speaker 10Wx2
- Warranty 01 Year or More