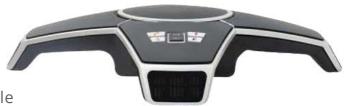

# Speaker Microphone for Video Conferencing Room

AdvanceTech India's Speaker Microphone is a Hybrid Conference phone. The 360-degree pan audio pickup feature allows you to capture audio from every corner of the room. The device delivers 92db audio output which is completely free from any background noise interference or echoes.

### **Speaker Microphone**

1/0

Interface : USB, Ext1, Ext 2, Frequency Range : 100 Hz to 22KHz

Power jack

**USER INTERFACE** 

Screen Size : 58x28mm,4 Lines **Mute Indicators** Mute Indicator

USB Nos. : 1 Nos and Number Lync Off hook Key, Lync Hang Up,

Mute Mic, Mute Speaker, Vol **USB** type : USB 2.0 B TypeB **Buttons** 

Up/Down

**AUDIO FEATURES** 

: 100 Hz to 22KHz Speaker Gain Control : Max:92dB Frequency Range

Noise reduction : 18dB **Built-in Microphones** : 4 Nos