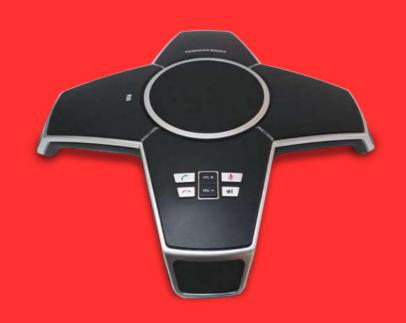

# Speaker Microphone for Video Conferencing Room

AdvanceTech India's Speaker Microphone is a Hybrid Conference phone. The 360-degree pan audio pickup feature allows you to capture audio from every corner of the room. The device delivers 92db audio output which is completely free from any background noise interference or echoes.

#### 4 bi-directional microphones ( 360 degrees ):

These microphones can pick up sound equally from all directions

### **Speaker Microphone**

1/0

Interface : USB, Ext1, Ext 2, Frequency Range : 100 Hz to 22KHz

Power jack

**USER INTERFACE** 

Screen Size : 58x28mm,4 Lines **Mute Indicators** Mute Indicator

USB Nos. : 1 Nos and Number Lync Off hook Key, Lync Hang Up,

Mute Mic, Mute Speaker, Vol **USB** type : USB 2.0 B TypeB **Buttons** 

Up/Down

**AUDIO FEATURES** 

: 100 Hz to 22KHz Speaker Gain Control : Max:92dB Frequency Range

Noise reduction : 18dB **Built-in Microphones** : 4 Nos

Speaker output :92dBA Microphone pickup range : Upto 3 mtr, 5 mtr with Extension

:<6W **Power Consumption Audio Input** : 1x USB 2.0 B Type

**ENHANCED AUDIO FEATURES** 

**Automatic Echo Cancellation** Yes Non Linear Processing Yes **Automatic Level Control Automatic Gain Control** Yes Yes