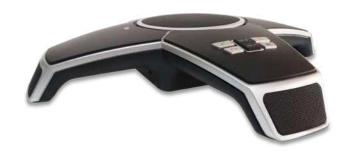

# Speaker Microphone for Video Conferencing Room

AdvanceTech India's Speaker Microphone is a Hybrid Conference phone. The 360-degree pan audio pickup feature allows you to capture audio from every corner of the room. The device delivers 92db audio output which is completely free from any background noise interference or echoes.

### **Speaker Microphone**

1/0

Interface : USB, Ext1, Ext 2, Frequency Range : 100 Hz to 22KHz

Power jack

**USER INTERFACE** 

Screen Size : 58x28mm,4 Lines **Mute Indicators** Mute Indicator

USB Nos. : 1 Nos and Number Lync Off hook Key, Lync Hang Up,

Mute Mic, Mute Speaker, Vol **USB** type : USB 2.0 B TypeB **Buttons** 

Up/Down

**AUDIO FEATURES** 

: 100 Hz to 22KHz Speaker Gain Control : Max:92dB Frequency Range

Noise reduction : 18dB **Built-in Microphones** : 4 Nos