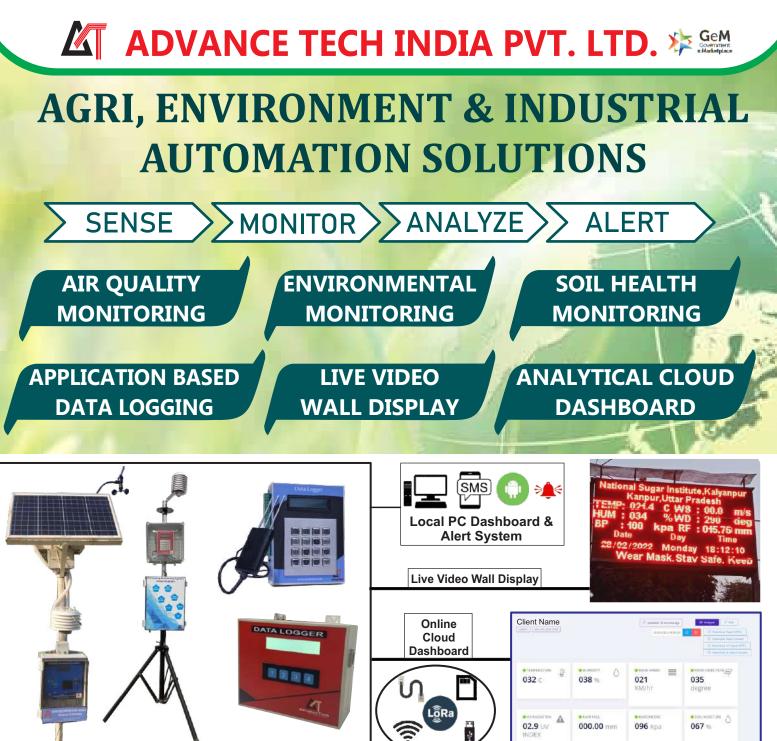

# **Agriculture Automation Solutions**

Monitor multiple Air Gases , Air Quality

- > 8, 16, 32 Channel Data Logger, Analog/Digital/4-20 ma Input
- Wired Interfaces -USB/LAN/Modbus/SD Card
- Wireless Interface GSM/GPRS/WI-FI/LORA
- Alert Mechanism SMS, Audio , Missed Call , Hooter
- Display live readings on a video wall
- Pole Mounting and Ip65 Weather Proof Protection