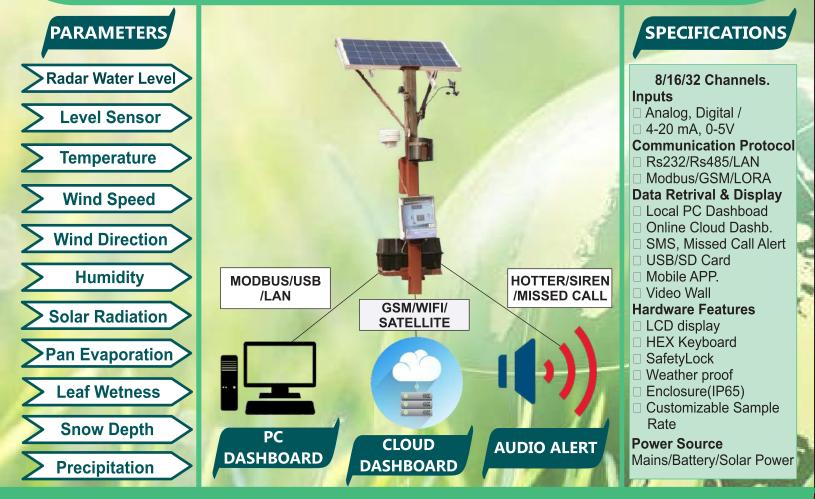

## WEATHER MONITORING STATION \*

#### 1/2/4/8 Channels.

- > Inputs 🗆 Analog, Digital /
  - □ 4-20 mA, 0-5V
- Communication Protocol Rs232/Rs485/LAN
  - Modbus/GSM/LORA
- > Data Retrival & Display Local PC Dashboad
  - Online Cloud Dashb.
  - USB/SD Card
  - Mobile APP.
- > Hardware Features LCD display
  - □ Switch ON/OFF, LED
  - Enclosure(IP65)
- > Alert
  - Buzzer/Audio Alarm
  - SMS/Missed Call Alert
  - LED Blinking
- > Power Source Mains/Batterv