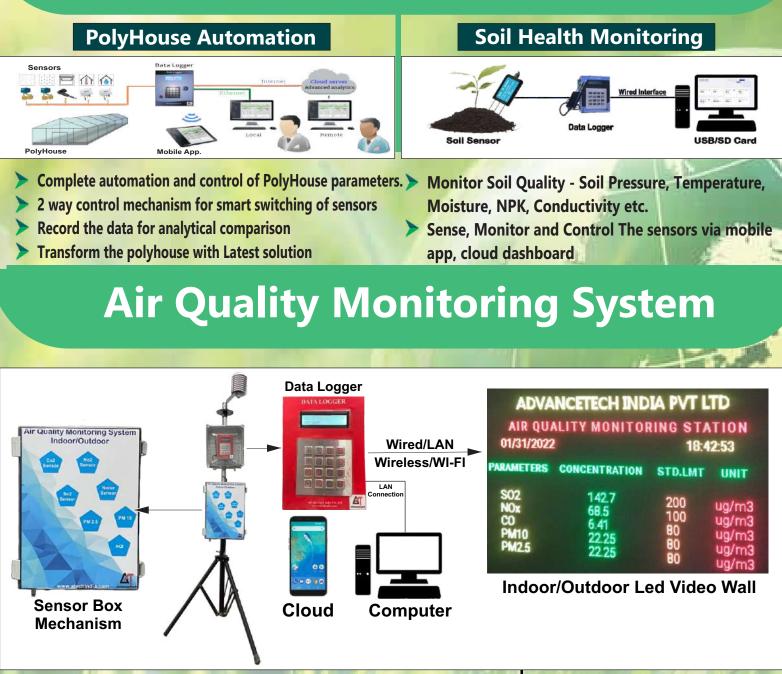

| Air Quality<br>Monitoring System | Measure Multiple Parameters like Co2, CO, So2, No2, PM2.5, Pm10, AQI, Noise level etc.<br>Display live readings on Cloud dashboard, video wall or mobile app & get alerts.                                                         |
|----------------------------------|------------------------------------------------------------------------------------------------------------------------------------------------------------------------------------------------------------------------------------|
| Automatic<br>Weather<br>Station  | Sense Temperature, Humidity, Wind Speed / Direction, Rainfall, Solar Radiation, Level,<br>Snow-depth, Salinity, Evaporation, Leaf Wetness, etc. get Centralized Data Through<br>GPRS/ GSM/ Modbus/ USB on our Customized Software. |
| Application Based<br>Data Logger | Temperature / Humidity Based Data loggers, Cold room Monitoring, Soil Heath Monitoring Logger, Blood Bank Monitoring & Alert System, Intrusion Detection System.                                                                   |
|                                  | 😥 💿 8587996986, 9815036923 🕜 🌈 🎬 🕅 🖃 🕅 🗉                                                                                                                                                                                           |

# **Agriculture Automation Solutions**

Monitor multiple Air Gases , Air Quality

- > 8, 16, 32 Channel Data Logger, Analog/Digital/4-20 ma Input
- Wired Interfaces -USB/LAN/Modbus/SD Card
- Wireless Interface GSM/GPRS/WI-FI/LORA
- Alert Mechanism SMS, Audio , Missed Call , Hooter
- Display live readings on a video wall
- Pole Mounting and Ip65 Weather Proof Protection