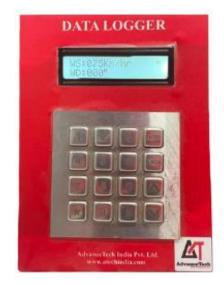

# **Data Logger with Noise Sensor**

Model No: ATM DL 03

## **Data Logger**

- 2 /4/8 Channel.
- Analog / digital /4-20 mA / 0-5V input ports.
- Rs232/Rs485/Modbus communication port
- Set point feature in all channel.
- 16\*2 LCD display.
- GUI software for online server.
- GSM facility can fetch receive data on mobile phone.
- 8 GB memory card storage.
- Direct interface to pc.
- Can download data from memory card in a excel format.
- Single relay for controlling the application.
- Battery operated (Back up up to 6-8 hour).