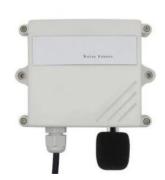

### **Noise Sensor**

- Parameters technical specifications
- power supply 12-24v dc power 0.4w
- output signal rs485
- response time ≤2s
- measurement range 30db-130db
- Resolution 0.1db measurement error 3%f.s
- Frequency weighting characteristics a weighting frequency
- response 35hz-20khz
- Working temperature
- -20-60°C working humidity 15-90%
- Power consumption ≤0.15w(@12v dc , 25°C)
- Pressure range 0. 9-1.1atm