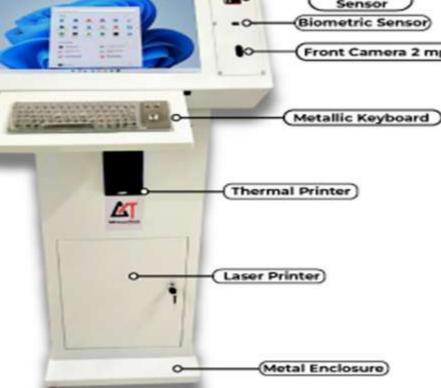

#### GENERAL

Kiosk generally involves a touch screen 22 inch, elegant metal K-shaped design, Windows operating pc, keyboard mouse and additional custom software for application some additional hardware security features are also added

#### 22 Display screen inger print Sensor **Biometric Sensor** Front Camera 2 mp Metallic Keyboard Thermal Printer

#### Additional Facility

Front Camera = 2 MP **Fingerprint Scanner Standard Size** Microphone Standard Printer Inbuilt thermal receipt printer Laser printer A4 size. Power Backup UPS with 1 hour backup Biometric scanner to be used by software installedOn kiosk Input pad Pin Based (Alpha Numeric)