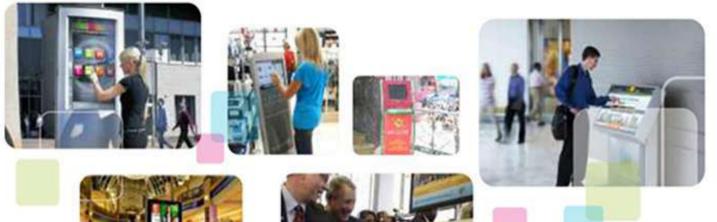

#### INFORMATION/ADVERTISEMENT KIOSK

Information/advertisement kiosks serve as interactive stations for providing information and displaying advertisements to users.

- Providing Information
- Displaying Advertisements
- Interactive Engagement
- Way finding and Navigation
- Promoting Local Businesses
- Enhancing Customer Service
- Data Collection

## Applications

Public Places, Transport Hubs, Malls, Markets etc.