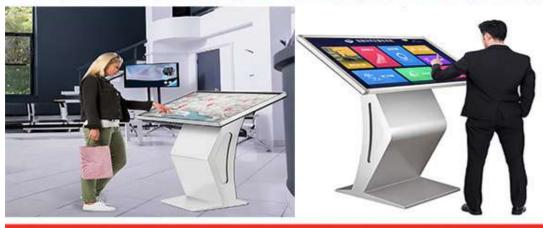

# **INTERACTIVE KIOSK**

Get Smart Interactive Kiosk for multi purpose indoor applications like visitor feedback, promotions, way guidance automatic information providing system. Run your website or any vital informations So, user can experience and gain information at his own self.

- Processor Based information kiosk with Mild Steel
   1.2mm thickness Sheet
- Mounting: Floor Mount , Portable with wheels
- Screen type Color LED Touch / Non Touch Screen
- Screen Size Diagonal: 22, 32, 43, 55 (inch) Screen
- Resolution :1920 × 1080 (FHD)
- Touch type InfraRed / Capacitive
- Brightness 250 Nits
- Operating System Windows 10 / Android
- CPU As per podium Android Media Player 4 gb Ram / 32 gb Storage
- Android Version 9/11/ Latest