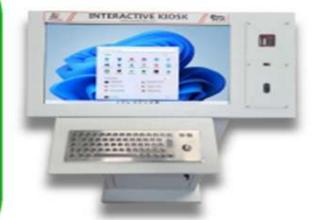

# **INTERACTIVE KIOSK**

Get Smart Interactive Kiosk for multi purpose indoor applications like visitor feedback, promotions, way guidance automatic information providing system. Run your website or any vital informations So, user can experience and gain information at his own self.

- Processor Based information kiosk with Mild Steel
   1.2mm thickness Sheet
- Mounting: Floor Mount , Portable with wheels
- Screen type Color LED Touch / Non Touch Screen
- Screen Size Diagonal: 22, 32, 43, 55 (inch) Screen
- Resolution :1920 × 1080 (FHD)
- Touch type InfraRed / Capacitive
- Brightness 250 Nits
- Operating System Windows 10 / Android
- CPU As per podium Android Media Player 4 gb Ram / 32 gb Storage
- Android Version 9/11/ Latest

- Wireless keyboard/mouse with
- usb adaptor available Connectivity Interface : USB 2.0,
- LAN ,
   Power socket Optional

#### **Optional Add-ons**

- Thermal Printer
- Laser Printer
- QR Code / Bar code Scanner
- Webcam
- Customized Logo