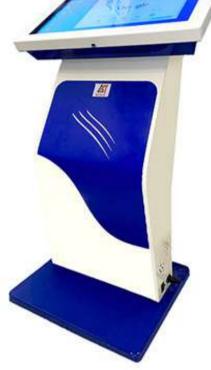

# **INTERACTIVE KIOSK**

Get Smart Interactive Kiosk for multi purpose indoor applications like visitor feedback, promotions, way guidance automatic information providing system. Run your website or any vital informations So, user can experience and gain information at his own self.

- Processor Based information kiosk with Mild Steel
   1.2mm thickness Sheet
- Mounting: Floor Mount , Portable with wheels
- Screen type Color LED Touch / Non Touch Screen
- Screen Size Diagonal: 22, 32, 43, 55 (inch) Screen
- Resolution :1920 × 1080 (FHD)
- Touch type InfraRed / Capacitive
- Brightness 250 Nits
- Operating System Windows 10 / Android
- CPU As per podium Android Media Player 4 gb Ram / 32 gb Storage
- Android Version 9/11/ Latest