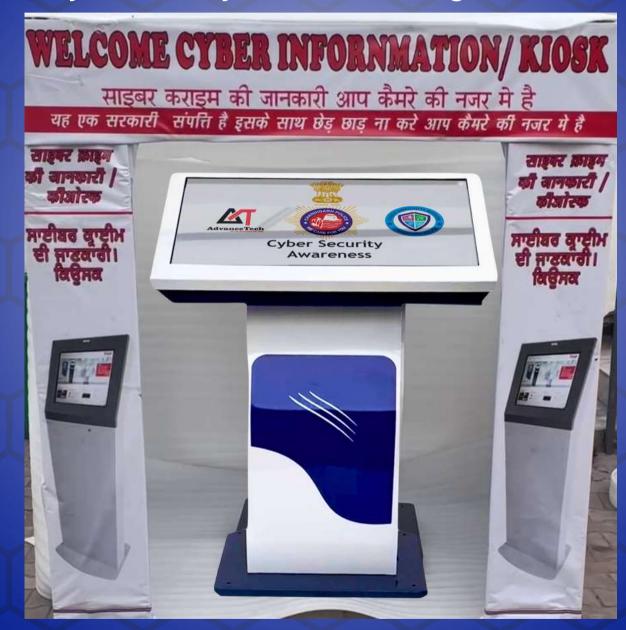

# Cyber Security Information Kiosk

#### Features

- Interactive Kiosk for Cyber Security Awareness
- Interactive videos, images and live feed
- Awareness of public about mishap through cyber attack
- 43 inch Interactive display
- Cloud based software
- Custom Multi Language information access

**Cyber Security Kiosk for Chandigarh Police** 