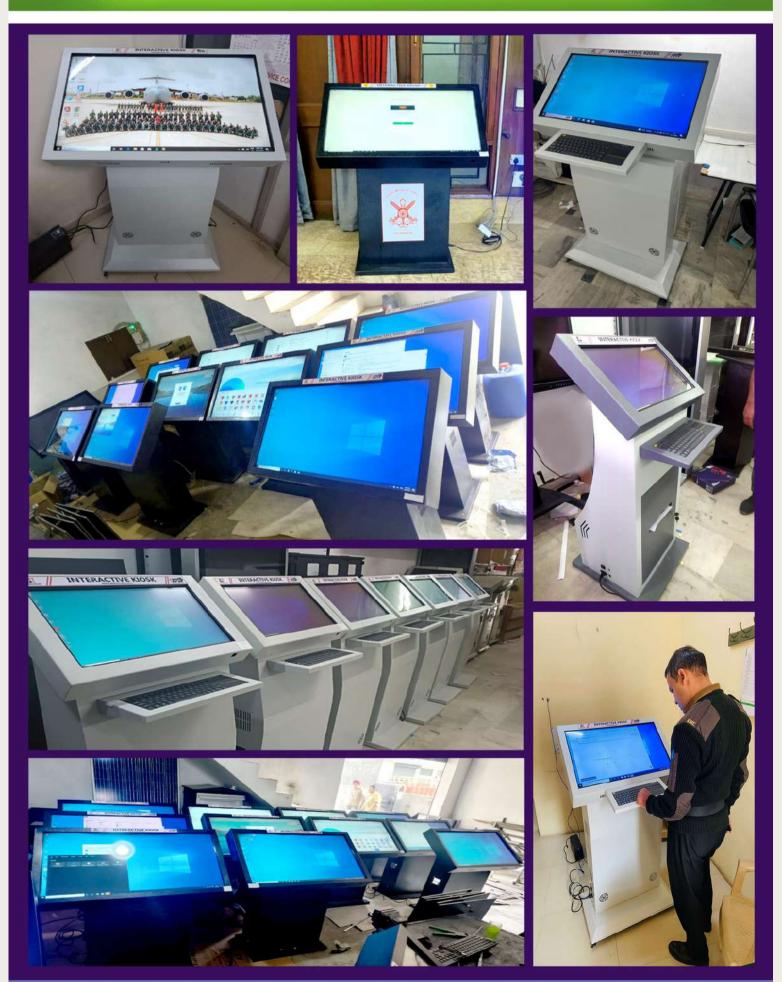

**Touch Screen Kiosk Specifications** 

#### GENERAL

Kiosk generally involves a touch screen 22 inch, elegant metal K-shaped design, Windows operating pc, keyboard mouse and additional custom software for application some additional hardware security features are also added

#### STRUCTURE

Kiosk Enclosure K-shaped Floor Mount Standing **Back Access Door For Maintenance** Cold Annealed Sheet Metal With Seven Tank Powder coating And Matt Finish Coating With 100 Micron Thickness Frame =1.6 Mm base 10 Mm Metal Sheet