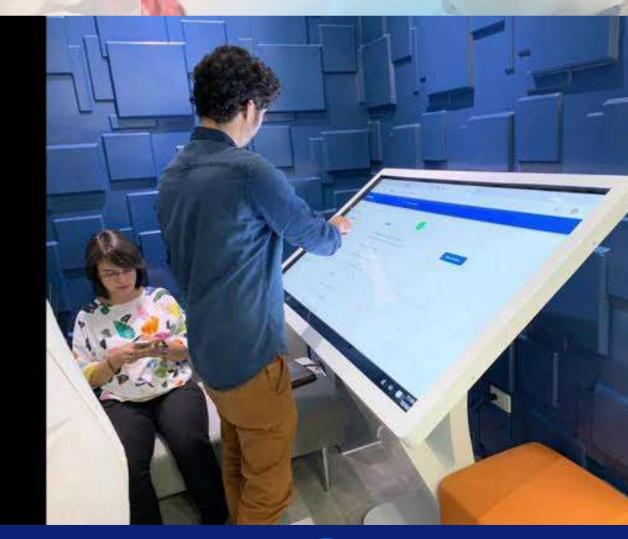

# VISITOR FEEDBACK KIOSK

A visitor feedback kiosk is a self-service station designed to collect feedback from visitors about their experience with a particular service, facility, or organization.

- Collection of Feedback
- Anonymity
- Customizable Questions
- Real-Time Reporting
- Data Analysis
- Integration with Other Systems
- Promotion of Positive Experiences

# Reception Kiosk

A reception area kiosk is a self-service station typically located in a company's lobby or reception area used for greeting visitors, providing information, and facilitating check-in processes.

- Visitor Check-In
- Badge Printing
- Directions wayguiding
- Information slideshow
- Contact Directory
- Feedback and Surveys