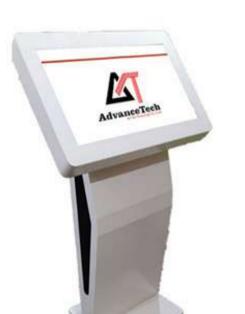

- Processor Based information kiosk with Mild Steel
   1.2mm thickness Sheet
- Mounting: Floor Mount , Portable with wheels
- Screen type Color LED Touch / Non Touch Screen
- Screen Size Diagonal: 22, 32, 43, 55 (inch) Screen
- Resolution :1920 × 1080 (FHD)
- Touch type InfraRed / Capacitive
- Brightness 250 Nits
- Operating System Windows 10 / Android
- CPU As per podium Android Media Player 4 gb Ram / 32 gb Storage
- Android Version 9/11/ Latest

**Touch Screen Kiosk Specifications** 