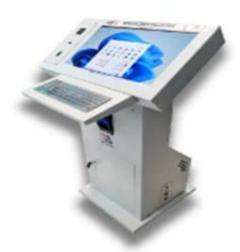

# **INTERACTIVE KIOSK**

Get Smart Interactive Kiosk for multi purpose indoor applications like visitor feedback, promotions, way guidance automatic information providing system. Run your website or any vital informations So, user can experience and gain information at his own self.

- Processor Based information kiosk with Mild Steel
   1.2mm thickness Sheet
- Mounting: Floor Mount , Portable with wheels
- Screen type Color LED Touch / Non Touch Screen
- Screen Size Diagonal: 22, 32, 43, 55 (inch) Screen
- Resolution :1920 × 1080 (FHD)
- Touch type InfraRed / Capacitive
- Brightness 250 Nits
- Operating System Windows 10 / Android
- CPU As per podium Android Media Player 4 gb Ram / 32 gb Storage
- Android Version 9/11/ Latest

- Wireless keyboard/mouse with
- usb adaptor available Connectivity Interface : USB 2.0,
- LAN ,
   Power socket Optional