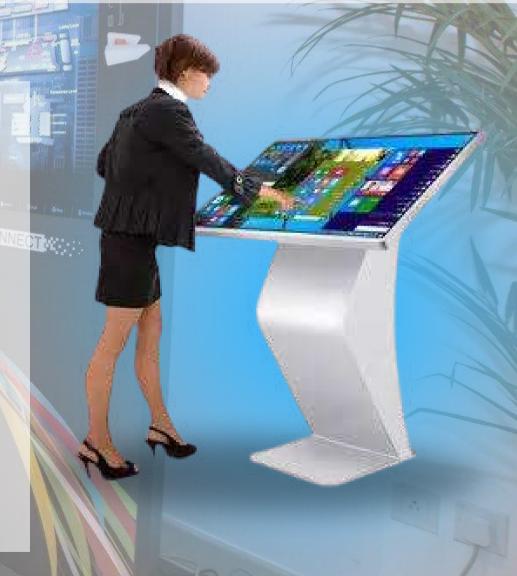

# **INTERACTIVE KIOSK**

Get Smart Interactive Kiosk for multi purpose indoor applications like visitor feedback, promotions, way guidance automatic information providing system. Run your website or any vital informations So, user can experience and gain information at his own self.

- Processor Based information kiosk with Mild Steel
   1.2mm thickness Sheet
- Mounting: Floor Mount , Portable with wheels
- Screen type Color LED Touch / Non Touch Screen
- Screen Size Diagonal: 22, 32, 43, 55 (inch) Screen
- Resolution :1920 × 1080 (FHD)
- Touch type InfraRed / Capacitive
- Brightness 250 Nits
- Operating System Windows 10 / Android
- CPU As per podium Android Media Player 4 gb Ram / 32 gb Storage
- Android Version 9/11/ Latest