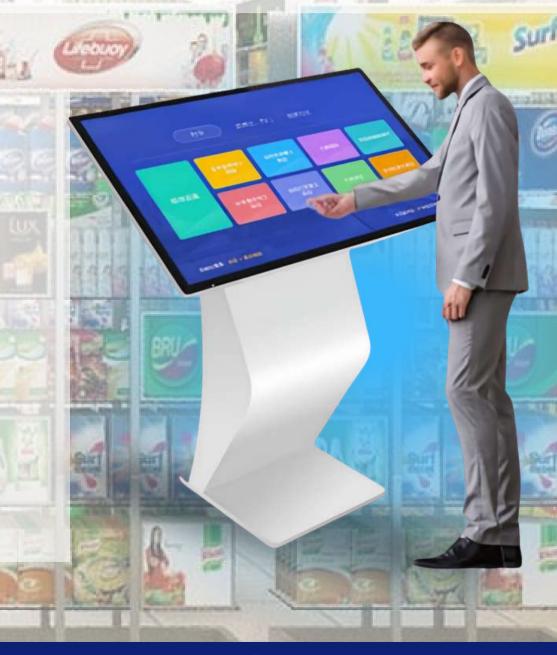

# **INTERACTIVE KIOSK**

Get Smart Interactive Kiosk for multi purpose indoor applications like visitor feedback, promotions, way guidance automatic information providing system. Run your website or any vital informations So, user can experience and gain information at his own self.

- Processor Based information kiosk with Mild Steel
   1.2mm thickness Sheet
- Mounting: Floor Mount , Portable with wheels
- Screen type Color LED Touch / Non Touch Screen
- Screen Size Diagonal: 22, 32, 43, 55 (inch) Screen
- Resolution :1920 × 1080 (FHD)
- Touch type InfraRed / Capacitive
- Brightness 250 Nits
- Operating System Windows 10 / Android
- CPU As per podium Android Media Player 4 gb Ram / 32 gb Storage
- Android Version 9/11/ Latest